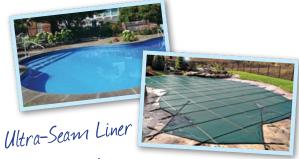

## **Ultra-Seam® Replacement Liners**

The strongest seams you'll NEVER see!

## Mesh/Solid Safety Cover