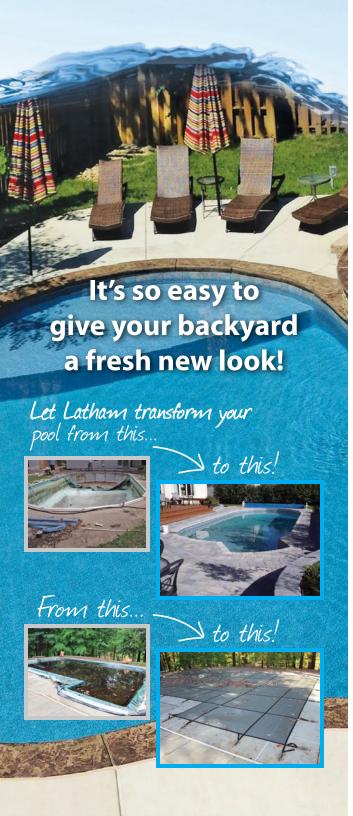

## Make your backyard a showplace!

Your backyard is the center of your family's lifestyle and key to your home's value. You can enhance it with new patio furniture, beautiful landscaping, or a refurbished deck – but the real showplace of your yard is your inground swimming pool. And the best way to transform the look of your backyard is to upgrade the look and features of your pool with premium Latham products!

## **Automatic Safety Cover Replacement Fabric**

The strongest way to keep kids and pets safe.

**Great for New Pools** SAVE! or Renovations Get a new look AND protect your family. With our Renovation Package, you can save when you add a beautiful Ultra-Seam® replacement vinyl liner and a new level of protection for your family with a mesh or solid safety cover. VITH YOUR UPGRADE Visit lathampool.com for upgrade inspiration!