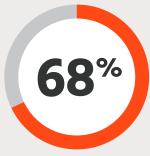

#### **AGE OF PARTICIPANTS**

**18-29** 29%

**45 - 60** 36%

**30 - 44 19**%

**>60 16**%

of shoppers surveyed say they are more likely to shop at retail stores whose workers have been background checked than at stores that don't perform background checks