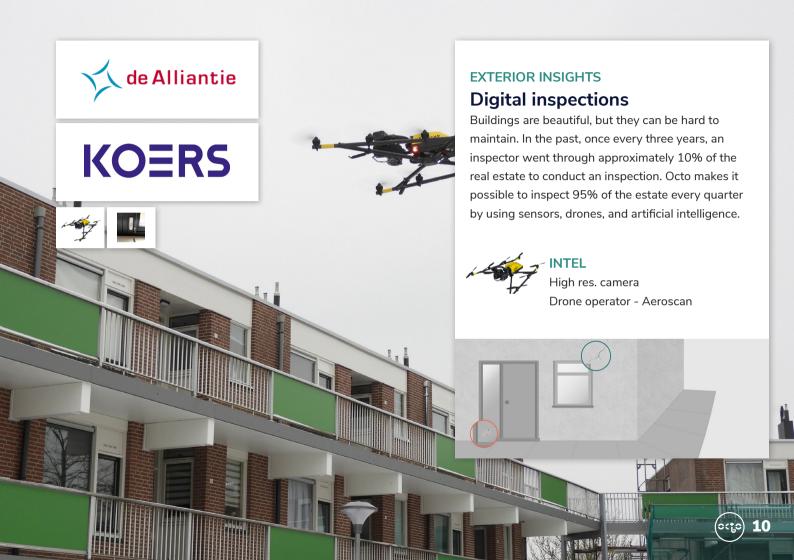

*Solve real problems**. Octo's ability to **turn data into pratical solutions** for day-to-day problems makes them truly unique."

Herman Knevel - Head of innovation at ISS

"Hardware independancy is essential to be future proof.

Octo helps us to integrate with multiple sensors

without the risk of being locked-in."

Willem van der Ven - Sr Manager Development at Schiphol Real Estate







BRCONTROLS





# The integrated platform

Elevators, building management systems and FMIS systems all generate vast amouts of data and form a free source of sensors! Amazing services like Healthy Workers enable office workers to perform more healthy and productively. Our API is able to share all the data they need.



#### **BR-CONTROLS**

Occupancy, temperature, humidity, VOC, light and CO2











Integrations...







hello energy...