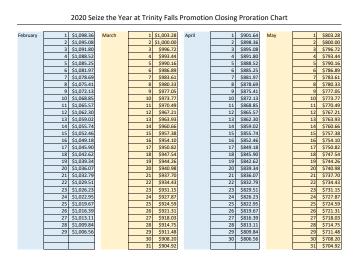

HOW TO RECEIVE PROMOTION: During the Promotion Period purchase any eligible\* new home in Trinity Falls and Trinity Falls Holdings, LP ("Sponsor") will pay a prorated amount, based on closing date, of the homeowner's 2020 HOA Annual Assessments. Prorated amounts are based on the 2020 HOA Annual Assessment of \$1,200 for builders Highland Homes, Chesmar Homes, Perry Homes, Plantation Homes, and Drees Custom Homes. Prorated amounts for builder, Del Webb are based on the 2020 HOA Annual Assessment of \$1,800. Assessment amounts will be based on the date of closing through December 31, 2020. See Promotion Closing Proration Chart below provided by the community management company. This chart will be used to determine the eligible home's qualifying covered assessment dues for this Promotion.

For builders Highland Homes, Chesmar Homes, Perry Homes, Plantation Homes, and Drees Custom Homes 2020 HOA Annual Assessments

## 2020 Seize the Year at Trinity Falls Promotion Closing Proration Chart

| 2 2 6698.36 2 5690.00 2 6988.36 2 398.27   3 5695.08 3 599.77 3 5495.08 3 393.44   4 5691.80 4 5593.44 4 5491.80 4 5393.44   5 5688.52 5 5590.16 5 5488.22 5 3886.89   6 5686.25 6 5586.89 6 5485.25 6 3386.49   7 5681.97 7 5583.61 7 5481.97 7 5483.61   9 5675.61 9 5577.05 9 5475.61 9 5372.77   10 5672.13 10 5573.77 10 5472.13 10 5370.47   11 5668.85 11 5570.40 11 5466.85 11 5370.40 13 5466.85   12 5665.57 12 5567.21 12 5466.25 12 5467.21 13 5360.65   13 5665.74 15 5557.38 15 5452.74 15 5357.88 15 5452.74 15 5350.82   17 5649.18 17 5550.82 12 544.93 18 5447.54 18 5447.54 18 5447.54   18 5645.50 18 5547.54 15 5557.28 12 543.6                  | June | 1 \$701.64  | July | 1  | \$603.28 | August | 1  | \$501.64 | September | 1  | \$400.00 |
|------------------------------------------------------------------------------------------------------------------------------------------------------------------------------------------------------------------------------------------------------------------------------------------------------------------------------------------------------------------------------------------------------------------------------------------------------------------------------------------------------------------------------------------------------------------------------------------------------------------------------------------------------------------------|------|-------------|------|----|----------|--------|----|----------|-----------|----|----------|
| 4 5691.80 4 5593.44 4 5491.80 4 5393.44   5 5686.25 5 5590.45 5 5488.22 5 5386.89   6 5685.25 6 5586.89 6 5485.25 6 5388.89   7 5581.97 7 5583.61 7 5481.97 7 5380.33   8 5678.60 8 5580.33 8 5478.69 8 5377.05 9 5475.41 9 5377.60 9 5475.41 9 5377.71 10 5472.13 10 5377.71 10 5472.13 10 5377.71 10 5472.13 10 5377.71 10 5472.13 10 5377.71 12 5465.57 12 5367.23 13 5462.27 13 5462.27 13 5462.27 13 5462.27 13 5462.27 13 5465.74 15 5557.38 15 5465.74 15 5557.38 15 5456.26                                                                                                                                                                                    |      | 2 \$698.36  |      | 2  | \$600.00 |        | 2  | \$498.36 |           | 2  | \$396.72 |
| 5 5590.16 5590.16 5488.52 5396.82   6 5685.25 6596.89 6485.25 6383.61   7 5681.97 75583.61 75883.61 76881.97   8 5676.40 8 5397.05 9477.69 8370.57   9 5675.41 9577.05 9477.13 10577.71 10577.13 10577.71 10577.73 10577.73 10577.73 10577.73 10577.73 10577.73 10577.73 10577.73 10577.73 10577.73 10577.73 10577.73 10577.73 10577.73 10577.73 10577.73 10577.73 10577.73 10577.73 10577.73 10577.73 10577.73 10577.73 10577.73 10577.73 10577.73 10577.73 10577.73 10577.73 10577.73 10577.73 10577.73 10577.73 10577.73 10577.73 10577.73 10577.74 15577.74 15577.74 15577.74 15577.74 15577.74 15577.74 15577.74 15577.74 15577.74 15577.74 15577.74 15577.74 155 |      | 3 \$695.08  |      | 3  | \$596.72 |        | 3  | \$495.08 |           | 3  | \$393.44 |
| 6 5685.25 6 5586.89 6 5485.25 6 5383.61   7 5581.69 7 5583.61 7 5481.497 7 5380.33   8 5578.69 8 5580.33 8 5478.69 8 5377.75 9 5475.41 9 5373.77   10 5572.13 10 5577.05 9 5475.41 9 5377.41 9 5377.41 9 5377.41 9 5377.41 9 5377.41 9 5377.41 9 5377.41 10 5377.71 10 5472.13 10 5377.72 12 5465.57 12 5367.23 13 5462.20 13 5360.66 14 5357.88 13 5455.74 13 5357.88 15 5455.74 13 5354.20 14 5357.88 13 5455.74 13 5344.20 13 5442.62 16 5354.10 16 5452.46 16 5342.10 16 5452.46 16                                                                                                                                                                                |      | 4 \$691.80  |      | 4  | \$593.44 |        | 4  | \$491.80 |           | 4  | \$390.16 |
| 7 5651.97 7 5833.61 7 5481.97 7 5383.61   8 5576.60 9 5577.61 9 5577.61 9 5377.61 9 5377.61 9 5377.61 9 5377.61 9 5377.61 9 5377.61 9 5377.61 9 5377.61 9 5377.61 9 5377.61 10 5477.21 10 5477.21 10 5477.21 10 5477.21 10 5477.21 10 5477.21 10 5477.21 10 5477.21 10 5477.21 10 5477.21 10 5477.21 10 5477.21 10 5465.71 12 5543.03 13 5462.20 13 5455.74 15 5557.81 15 5557.41 15 5557.41 15 5557.81 15 5557.41 15 5457.74 15 5457.74 15 5457.74 15 5457.74 15 5457.74 15 5457.74 15 540.98 <                                                                                                                                                                       |      | 5 \$688.52  |      | 5  | \$590.16 |        | 5  | \$488.52 |           | 5  | \$386.89 |
| 8 5678.69 8 5580.33 8 5478.69 8 5377.05   9 5675.41 9 5577.41 9 5373.71 10 5372.41 9 5373.71 10 5372.71 10 5372.71 10 5372.73 10 5372.73 10 5372.73 10 5372.73 10 5372.73 12 5365.57 12 5367.21 12 5368.57 12 5363.93 13 5462.29 13 5362.20 13 5563.93 13 5462.29 13 5360.66 14 5557.38 15 5455.74 15 5356.20 14 5357.38 15 5455.74 15 5356.21 14 5359.02 14 5359.02 14 5359.02 14 5359.02 14 5359.02 14 5359.02 14 5359.02 14 5359.02 14 5359.02 14 5359.02 15 5465.74 15 5462.62 16 5349.02 1539.45 14                                                                                                                                                               |      | 6 \$685.25  |      | 6  | \$586.89 |        | 6  | \$485.25 |           | 6  | \$383.61 |
| 9 5675.41 9 5577.05 9 5475.41 9 5377.05   10 5572.31 10 5573.77 10 5472.31 10 5377.49   11 5568.85 11 5570.40 11 5468.85 11 5377.40   12 5665.77 12 5567.71 12 5465.57 12 5465.57   13 5662.30 13 5563.33 11 5462.29 13 5360.66   14 5655.74 15 5557.38 15 5455.74 15 5457.41 15 5457.41 15 5457.54 15 5457.54 15 5457.54 15 5457.54 16 5350.22 17 540.48 17 540.48 17 540.48 17 540.48 17 540.48 18 547.54 18 545.57 18 540.57 21 543.67 21 543.67 21 543.67 21 543.67 21 543.67 21                                                                                                                                                                                   |      | 7 \$681.97  |      | 7  | \$583.61 |        | 7  | \$481.97 |           | 7  | \$380.33 |
| 10 5672.13 10 5573.77 10 5472.13 10 5370.49   11 5568.85 11 5570.49 11 5668.85 11 5370.49   12 5665.57 12 5567.21 12 5465.57 12 5465.57   13 5662.30 13 5562.30 13 5462.22 13 5467.21   14 5559.02 14 5557.38 15 5455.74 15 5457.24   15 5557.34 15 5457.24 16 5452.46 16 5350.22   15 5657.34 15 5557.23 15 5457.24 16 5340.22   15 5657.40 15 5557.25 15 5457.46 16 5340.22   12 5649.10 17 5550.62 13 5442.62 18 5443.20 18 5443.20 18 5443.20 18 5443.20 18 5443.20 18 5443.20 18 5443.2                                                                                                                                                                           |      | 8 \$678.69  |      | 8  | \$580.33 |        | 8  | \$478.69 |           | 8  | \$377.05 |
| 11 5668.85 11 5570.40 11 5468.85 11 5370.40   12 5665.57 12 5567.21 12 5465.57 12 5465.25   13 5662.20 13 5565.32 12 5465.57 12 5465.57 12 5465.25 13 5460.25 13 5460.25 13 5405.57 12 5455.74 15 557.38 15 5455.74 15 5557.38 15 5455.74 15 5557.38 15 5455.74 15 5557.38 13 5465.74 15 557.38 13 5465.74 15 557.38 13 5465.74 15 557.38 13 5465.74 15 557.38 13 5462.26 19 544.26 19 544.26 19 544.26 18 544.50 18 544.50 18 540.48 10 534.08 10 534.08 10 534.08 10 534.39 10 534.39 10 5                                                                                                                                                                           |      |             |      |    |          |        | 9  |          |           | 9  |          |
| 12 566.57 12 5567.21 12 5465.57 12 5465.57   13 5662.30 13 5562.33 13 5462.22 13 5462.22 13 5462.37   14 5555.74 15 5555.73 15 5555.74 15 5557.74 15 5557.74 15 5557.74 15 5557.74 15 5557.74 15 5557.74 15 5557.74 15 5557.74 15 5557.74 15 5557.74 15 5557.74 15 5557.74 15 5557.74 15 5557.74 15 5557.74 15 5557.74 15 5557.74 15 5557.74 15 5557.74 15 5557.74 15 547.55 15 5557.75 15 5557.75 15 5557.75 15 5557.75 12 5544.35 26 537.70 21 5543.43 20 5533.45 23 5527.77 24 562.75 25 5524.57 23                                                                                                                                                                 |      |             |      | 10 |          |        | 10 |          |           | 10 |          |
| 13 5662 30 13 5563 33 13 5462 29 13 5305 66   14 55500 20 14 5550 20 14 5550 20 14 5557 20   15 5655 74 15 5557 38 15 5455 74 15 5357 38   16 5652 46 16 5555 20 14 5557 38 15 5455 74   16 5652 46 16 5555 20 17 5440 48 17 5547 54   18 5645 50 18 5547 54 18 5445 20 18 5347 54   19 5642 62 19 5544 26 19 5442 62 19 5340 98   20 5639 34 20 5540 38 20 5439 360 7 21 5346 07 21 5346 07 21 5346 07 21 5347 59   21 5636 70 22 5534 49 22 5432 79 22 5331 49 22 5321 27 23 5429 52 25 52                                                                                                                                                                           |      |             |      |    |          |        | 11 |          |           | 11 |          |
| 34 5550.70 15 5550.76 15 5557.76 15 557.76 15 557.76 15 557.76 15 557.76 15 557.76 15 557.76 15 557.76 15 557.76 15 557.76 15 557.76 15 557.76 15 557.76 15 557.76 15 557.76 15 557.76 15 557.76 15 557.76 15 557.76 15 557.76 15 557.76 15 557.76 15 557.76 15 557.76 15 557.76 15 557.76 15 557.76 15 557.76 15 557.76 15 557.76 15 557.76 16 554.02 10 554.03 10 554.03 10 554.03 10 554.03 10 554.03 11 5557.76 11 5557.76 11 5557.77 21 554.03 22 552.33 23 552.37 22 552.33                                                                                                                                                                                      |      |             |      |    |          |        |    |          |           | 12 |          |
| 15 5557.3 15 5457.7 15 5457.7   16 5652.46 16 5557.3 16 5452.46 16 5350.82   27 5649.18 17 5550.22 17 5449.18 17 5347.54   18 5664.50 18 5547.56 18 5445.90 18 5347.54   19 5642.62 19 5544.26 19 5442.62 19 5442.62 19 5442.62 19 5442.62 19 5442.62 19 5442.62 19 5442.62 19 5442.62 19 5442.62 19 5442.62 19 5442.62 19 5442.62 19 5442.62 19 5442.62 19 5442.62 19 5442.62 19 5442.62 19 5442.62 19 5442.62 19 5442.62 18 5440.60 21 5430.80 21 5343.83 22 5432.77 21 5430.60 21 5334.43 22                                                                                                                                                                        |      |             |      |    |          |        |    |          |           |    |          |
| 16 5552.46 16 5554.10 16 5452.46 16 5390.22   17 5549.18 17 5550.22 17 5449.18 17 5549.18 17 5449.18 17 5549.18 18 5445.50 18 5445.50 18 5445.20 19 542.42 19 542.42 19 542.42 19 542.42 19 542.42 19 542.42 19 542.42 19 542.42 19 542.42 19 542.42 19 542.42 19 542.42 19 542.42 19 542.42 19 542.42 19 542.42 19 542.42 19 542.42 19 542.42 19 542.42 19 542.42 12 534.43 20 533.43 20 533.43 20 533.43 20 533.43 23 542.57 23 542.57 24 542.57 24 542.57 24 542.57 24 542.57 24                                                                                                                                                                                    |      |             |      | 14 |          |        |    |          |           | 14 |          |
| 17 5549.18 17 5550.82 17 5449.18 17 5347.54   18 5565.00 18 5547.55 18 5445.26 18 5445.26   19 5642.62 19 5544.26 19 5442.62 19 5344.26   20 5639.34 20 5530.36 20 5439.34 20 5337.70   21 5636.07 21 5537.70 21 548.67 21 5334.43   22 5632.79 22 5531.15 23 542.95 22 531.75   24 5562.33 24 5527.87 24 5426.23 24 5327.97   25 562.295 25 552.595 25.554.595 25.554.295 22.5 525.527 25 542.295 25.514.23 24 5324.75 24 542.62 25 25.554.295 25.554.295 25.554.295 25.554.295 25.554.295 25.554.295 25.554.295 25.554.295 25.554.295 25.554.                                                                                                                        |      |             |      |    |          |        |    |          |           |    |          |
| 18 5645.90 18 5847.54 18 5445.90 18 58442.22 19 5844.26 19 5844.26 19 5844.26 19 5844.26 19 5844.26 19 5844.26 19 5844.26 19 5844.26 19 5844.26 19 5844.26 19 5844.26 19 5844.26 19 5844.26 19 5844.26 19 5844.26 19 5844.26 19 5844.26 19 5844.26 19 5844.27 12 5836.07 21 5836.07 21 5836.07 21 5836.07 22 5831.43 22 5832.27 24 5862.27 24 5862.27 24 5862.27 24 5862.27 24 5862.27 24 5862.27 24 5862.27 24 5862.27 24 5862.27 24 5862.27 24 5862.27 24 5862.27 24 5862.27 24 5862.27 24 5864.27 25 25 55                                                                                                                                                          |      | 16 \$652.46 |      | 16 |          |        | 16 |          |           | 16 |          |
| 19 5842.62 19 5544.26 19 5442.62 19 5442.62   20 5539.34 20 5530.38 20 5337.70 21 5360.07 21 5337.70 21 5360.07 21 5337.70 21 5337.70 21 5334.43   22 5632.79 22 5531.15 23 5422.51 23 527.87 24 5426.23 22 5331.43   23 5626.23 24 5527.87 24 5426.23 24 5324.57   24 5526.53 25 5527.89 22 5421.59 22 5421.59 22 5421.59 25 542.29 25 542.29 25 542.29 25 542.29 25 542.29 25 542.29 25 542.29 25 542.29 25 542.29 25 542.29 25 542.29 25 542.29 25 542.29 25 542.29 25 542.29 25 542.29 </td <td></td>                                                          |      |             |      |    |          |        |    |          |           |    |          |
| 20 5539.34 20 5540.98 20 5439.34 20 5337.70   21 5556.07 21 5536.07 21 5536.07 21 5344.34   22 5552.79 22 5531.15 23 5429.51 23 5327.87   24 5566.23 24 5527.67 24 5462.32 24 5327.87   25 562.295 25 5524.59 25 542.35 24 5327.87   26 5612.63 24 5527.67 24 5462.32 24 5324.59   25 562.295 25 5534.59 25 542.36 24 5324.59   26 5613.67 26 5511.31 26 5419.67 26 5318.03   27 5616.39 27 5518.03 27 5416.31 28 5413.11 28 5413.11 28 5413.11 28 5413.43 29 5500.56 30 5304.52 30 5406.56<                                                                                                                                                                           |      |             |      |    |          |        |    |          |           |    |          |
| 21 \$536,077 21 \$537,70 21 \$346,077 21 \$344,807   22 \$562,79 22 \$533,43 22 \$432,79 22 \$331,15   23 \$669,51 23 \$531,51 23 \$420,551 23 \$22,952   24 \$562,633 24 \$527,877 24 \$426,23 24 \$524,87   24 \$562,633 24 \$527,877 24 \$426,23 24 \$524,87   26 \$529,505 25 \$524,295 25 \$524,295 25 \$521,331 26 \$419,677 26 \$318,073   27 \$5416,339 27 \$518,038 27 \$914,675 26 \$318,073   28 \$613,111 28 \$511,475 28 \$413,111 28 \$311,48   29 \$609,844 29 \$511,48 29 \$409,844 29 \$304,92   30 \$606,565 30 5050,820 30 \$304,9                                                                                                                  |      |             |      |    |          |        |    |          |           |    |          |
| 22 5632.79 22 5534.43 22 5432.79 22 5331.15   23 5539.51 23 5531.51 23 5423.57 23 5427.87   24 5566.33 24 5524.59 25 542.25 24 524.52   25 562.95 25 5524.59 25 542.25 24 532.82   26 561.67 26 551.13 26 5416.59 25 531.63   27 561.69 27 551.83 27 541.63 27 5341.75   28 561.31 28 5511.48 28 5409.84 29 5341.43   29 5609.84 29 5511.48 29 5409.56 30 5304.52   30 5005.65 30 5505.20 30 5406.56 30 534.92                                                                                                                                                                                                                                                         |      |             |      |    |          |        |    |          |           |    |          |
| 23 562951 23 552135 23 542951 23 532251   24 562623 24 552787 24 542651 23 5324 59   25 5622.95 25 5524.59 25 5422 51 26 5321 31   26 5619.67 26 5521.31 26 5419.67 26 5318.03   27 5616.39 27 5516.39 27 5416.39 27 5416.39 27 5416.39 27 5416.39 27 5416.39 27 5418.39 27 5418.39 27 5418.39 27 5418.39 27 5418.39 27 5418.39 27 5418.39 27 5418.39 27 5418.39 27 5418.39 27 5418.39 27 5418.39 23 5409.24 5418.49 28 5418.49 29 5418.49 29 5418.49 29 5418.49 29 5418.49 29 5409.24 5438.29 5418.89                                                                                                                                                                 |      |             |      |    |          |        |    |          |           |    |          |
| 24 5526.23 24 5426.23 24 5324.25   25 5525.55 25 5525.55 25 522.25 25 521.31   26 5619.67 26 5512.31 26 5419.67 26 5318.03   27 5616.39 27 5518.03 27 5416.39 27 5314.31   28 5613.11 28 5514.75 28 5413.11 28 5314.48   29 5609.84 29 5511.48 29 5409.84 29 5304.25   30 5005.56 30 5505.20 30 5005.56 30 5304.27                                                                                                                                                                                                                                                                                                                                                     |      |             |      |    |          |        |    |          |           |    |          |
| 25 5622.95 25 5524.59 25 5422.95 25 5422.95 25 5421.31   26 5619.67 26 5512.31 26 5613.90 27 5616.39 27 5416.39 27 5416.39 27 5416.39 27 5416.39 27 5416.39 27 5416.39 27 5416.39 27 5516.39 25 5510.75 28 5413.11 28 5511.48 29 5409.84 29 5308.20 305 506.56 30 3304.92   30 5606.56 30 5506.20 30 5406.56 30 3544.92                                                                                                                                                                                                                                                                                                                                                |      |             |      |    |          |        |    |          |           |    |          |
| 26 5619.67 26 5521.31 26 5419.67 26 5318.03   27 5516.39 27 5518.03 27 5414.57 28 5413.31 28 5314.75   28 5613.31 28 5514.475 28 5413.31 28 5314.85   29 5609.84 29 5513.45 29 5409.84 29 5308.20   30 5005.56 30 5508.20 30 5406.56 30 5304.92                                                                                                                                                                                                                                                                                                                                                                                                                        |      |             |      |    |          |        |    |          |           |    |          |
| 27 \$616.39 27 \$518.03 27 \$416.39 27 \$314.75   28 \$613.11 28 \$514.75 28 \$413.11 28 \$314.75   29 \$609.84 29 \$511.48 29 \$409.84 29 \$308.20   30 \$606.56 30 \$508.20 30 \$406.56 30 \$304.92                                                                                                                                                                                                                                                                                                                                                                                                                                                                  |      |             |      |    |          |        |    |          |           |    |          |
| 28 5613.11 28 5514.75 28 5413.11 28 5314.82   29 5609.84 29 5514.75 29 5409.84 29 5308.20   30 5606.56 30 5308.20 30 5406.56 30 5304.92                                                                                                                                                                                                                                                                                                                                                                                                                                                                                                                                |      |             |      |    |          |        |    |          |           |    |          |
| 29 \$609.84 29 \$511.48 29 \$409.84 29 \$308.20   30 \$606.56 30 \$508.20 30 \$406.56 30 \$304.92                                                                                                                                                                                                                                                                                                                                                                                                                                                                                                                                                                      |      |             |      |    |          |        |    |          |           |    |          |
| <u>30</u> \$606.56 30 \$508.20 <u>30</u> \$406.56 30 \$304.92                                                                                                                                                                                                                                                                                                                                                                                                                                                                                                                                                                                                          |      |             |      |    |          |        |    |          |           |    |          |
|                                                                                                                                                                                                                                                                                                                                                                                                                                                                                                                                                                                                                                                                        |      |             |      |    |          |        |    |          |           |    |          |
| 31 \$504.92 31 \$403.28                                                                                                                                                                                                                                                                                                                                                                                                                                                                                                                                                                                                                                                |      | 30 \$606.56 |      |    |          |        |    |          |           | 30 | \$304.92 |
|                                                                                                                                                                                                                                                                                                                                                                                                                                                                                                                                                                                                                                                                        |      |             |      | 31 | \$504.92 |        | 31 | \$403.28 |           |    |          |