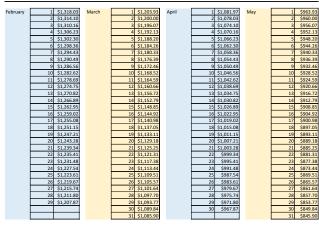

## For Del Webb 2020 HOA Annual Assessments

2020 Seize the Year at Trinity Falls Promotion Closing Proration Chart for Del Webb

2020 Seize the Year at Trinity Falls Promotion Closing Proration Chart for Del Webb

| June  | 1  | \$841.97 | July | ., . | \$723.93 | August | 1  | \$601.97 | September | 1   | \$480.00 |
|-------|----|----------|------|------|----------|--------|----|----------|-----------|-----|----------|
| Julie | 2  | \$838.03 | July | 2    | \$723.93 | August | 2  | \$598.03 | september | 2   | \$480.00 |
|       | 3  | \$834.10 |      | 2    | \$716.07 |        | 2  | \$594.10 |           | 2   | \$472.13 |
|       | 4  | \$830.16 |      | 4    | \$712.13 |        | 4  | \$590.16 |           | 5   | \$468.20 |
|       | 4  | \$826.23 |      | 4    | \$708.20 |        | 4  | \$590.16 |           | 4   | \$468.20 |
|       | 6  | \$822.30 |      | 6    | \$708.20 |        | 6  | \$582.30 |           | 5   | \$464.28 |
|       | 7  | \$818.36 |      | 7    | \$700.33 |        | 7  | \$578.36 |           | 7   | \$456.39 |
|       | 8  | \$814.43 |      | , 8  | \$696.39 |        | 8  | \$574.43 |           | , 8 | \$452.46 |
|       | 9  | \$810.49 |      | 9    | \$692.46 |        | 9  | \$570.49 |           | 9   | \$448.52 |
|       | 10 | \$806.56 |      | 10   | \$688.52 |        | 10 | \$566.56 |           | 10  | \$444.59 |
|       | 10 | \$802.62 |      | 10   | \$684.59 |        | 10 | \$562.62 |           | 10  | \$440.66 |
|       | 11 | \$798.69 |      | 11   | \$680.66 |        | 11 | \$558.69 |           | 11  | \$436.72 |
|       | 13 | \$794.75 |      | 12   | \$676.72 |        | 12 | \$554.75 |           | 12  | \$432.79 |
|       | 14 | \$790.82 |      | 13   | \$672.79 |        | 13 | \$550.82 |           | 13  | \$428.85 |
|       | 14 | \$786.89 |      | 14   | \$668.85 |        | 14 | \$546.89 |           | 14  | \$424.92 |
|       | 16 | \$782.95 |      | 16   | \$664.92 |        | 16 | \$542.95 |           | 15  | \$420.98 |
|       | 17 | \$779.02 |      | 10   | \$660.98 |        | 10 | \$539.02 |           | 10  | \$417.05 |
|       | 18 | \$775.08 |      | 18   | \$657.05 |        | 18 | \$535.08 |           | 18  | \$413.11 |
|       | 19 | \$771.15 |      | 19   | \$653.11 |        | 19 | \$531.15 |           | 19  | \$409.18 |
|       | 20 | \$767.21 |      | 20   | \$649.18 |        | 20 | \$527.21 |           | 20  | \$405.25 |
|       | 21 | \$763.28 |      | 21   | \$645.25 |        | 21 | \$523.28 |           | 21  | \$401.31 |
|       | 22 | \$759.34 |      | 22   | \$641.31 |        | 22 | \$519.34 |           | 22  | \$397.38 |
|       | 23 | \$755.41 |      | 23   | \$637.38 |        | 23 | \$515.41 |           | 23  | \$393.44 |
|       | 24 | \$751.48 |      | 24   | \$633.44 |        | 24 | \$511.48 |           | 24  | \$389.51 |
|       | 25 | \$747.54 |      | 25   | \$629.51 |        | 25 | \$507.54 |           | 25  | \$385.57 |
|       | 26 | \$743.61 |      | 26   | \$625.57 |        | 26 | \$503.61 |           | 26  | \$381.64 |
|       | 27 | \$739.67 |      | 27   | \$621.64 |        | 27 | \$499.67 |           | 27  | \$377.70 |
|       | 28 | \$735.74 |      | 28   | \$617.70 |        | 28 | \$495.74 |           | 28  | \$373.77 |
|       | 29 | \$731.80 |      | 29   | \$613.77 |        | 29 | \$491.80 |           | 29  | \$369.84 |
|       | 30 | \$727.87 |      | 30   | \$609.84 |        | 30 | \$487.87 |           | 30  | \$365.90 |
|       |    |          |      | 31   | \$605.90 |        | 31 | \$483.93 |           |     |          |

2020 Seize the Year at Trinity Falls Promotion Closing Proration Chart for Del Webb

| ctober | 1  | \$361.97 | November | 1  | \$240.00 | December | 1  | \$121.97 |  |
|--------|----|----------|----------|----|----------|----------|----|----------|--|
|        | 2  | \$358.03 |          | 2  | \$236.07 |          | 2  | \$118.03 |  |
|        | 3  | \$354.10 |          | 3  | \$232.13 |          | 3  | \$114.10 |  |
|        | 4  | \$350.16 |          | 4  | \$228.20 |          | 4  | \$110.16 |  |
|        | 5  | \$346.23 |          | 5  | \$224.26 |          | 5  | \$106.23 |  |
|        | 6  | \$342.30 |          | 6  | \$220.33 |          | 6  | \$102.30 |  |
|        | 7  | \$338.36 |          | 7  | \$216.39 |          | 7  | \$98.36  |  |
|        | 8  | \$334.43 |          | 8  | \$212.46 |          | 8  | \$94.43  |  |
|        | 9  | \$330.49 |          | 9  | \$208.52 |          | 9  | \$90.49  |  |
|        | 10 | \$326.56 |          | 10 | \$204.59 |          | 10 | \$86.56  |  |
|        | 11 | \$322.62 |          | 11 | \$200.66 |          | 11 | \$82.62  |  |
|        | 12 | \$318.69 |          | 12 | \$196.72 |          | 12 | \$78.69  |  |
|        | 13 | \$314.75 |          | 13 | \$192.79 |          | 13 | \$74.75  |  |
|        | 14 | \$310.82 |          | 14 | \$188.85 |          | 14 | \$70.82  |  |
|        | 15 | \$306.89 |          | 15 | \$184.92 |          | 15 | \$66.89  |  |
|        | 16 | \$302.95 |          | 16 | \$180.98 |          | 16 | \$62.95  |  |
|        | 17 | \$299.02 |          | 17 | \$177.05 |          | 17 | \$59.02  |  |
|        | 18 | \$295.08 |          | 18 | \$173.11 |          | 18 | \$55.08  |  |
|        | 19 | \$291.15 |          | 19 | \$169.18 |          | 19 | \$51.15  |  |
|        | 20 | \$287.21 |          | 20 | \$165.25 |          | 20 | \$47.21  |  |
|        | 21 | \$283.28 |          | 21 | \$161.31 |          | 21 | \$43.28  |  |
|        | 22 | \$279.34 |          | 22 | \$157.38 |          | 22 | \$39.34  |  |
|        | 23 | \$275.41 |          | 23 | \$153.44 |          | 23 | \$35.41  |  |
|        | 24 | \$271.48 |          | 24 | \$149.51 |          | 24 | \$31.48  |  |
|        | 25 | \$267.54 |          | 25 | \$145.57 |          | 25 | \$27.54  |  |
|        | 26 | \$263.61 |          | 26 | \$141.64 |          | 26 | \$23.61  |  |
|        | 27 | \$259.67 |          | 27 | \$137.70 |          | 27 | \$19.67  |  |
|        | 28 | \$255.74 |          | 28 | \$133.77 |          | 28 | \$15.74  |  |
|        | 29 | \$251.80 |          | 29 | \$129.84 |          | 29 | \$11.80  |  |
|        | 30 | \$247.87 |          | 30 | \$125.90 |          | 30 | \$7.87   |  |
|        | 31 | \$243.93 |          |    |          |          | 31 | \$3.93   |  |
|        |    |          |          |    |          |          |    |          |  |