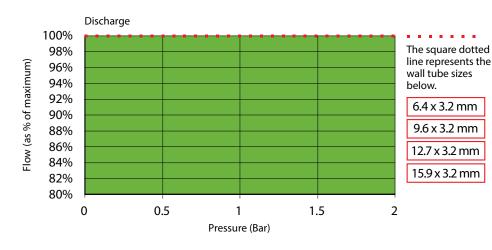

Nominal pump speed based on 50Hz operation

Flows are typical and were measured with water at 20°C with no suction lift or discharge pressure. Actual flows will vary according to suction conditions, discharge pressure, tube material and production tolerances.