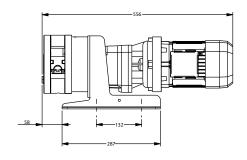

#### Verderflex Rapide R7S

All dimensions are in mm.
All dimensions and weights are for guidance only.