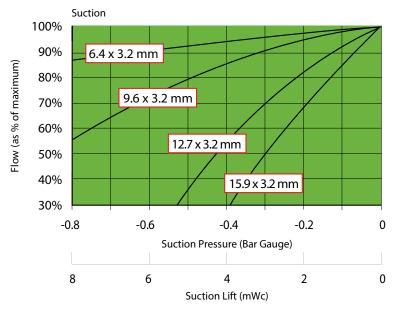

Nominal pump speed based on 50Hz operation

Flows are typical and were measured with water at 20°C with no suction lift or discharge pressure. Actual flows will vary according to suction conditions, discharge pressure, tube material and production tolerances.