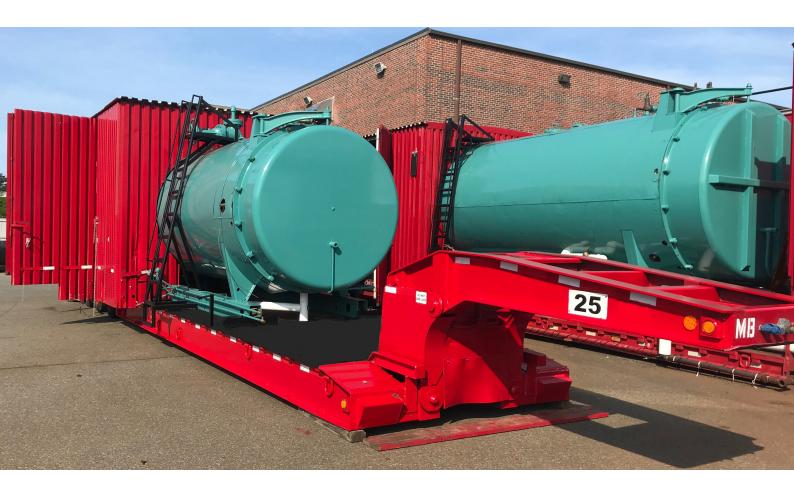

### **BOILER UNITS**

Wilkinson mobile boiler units are designed to meet a variety of needs with the least inconvenience to you. Each mobile boiler room has completely self-contained units with all essential elements for operation:

- Its own operation area- The entire plant operates from the trailer. No other building is required.
- A protected work area- Equipment and operators are fully protected from the elements.
- Attractive design- Units are designed to blend into their environment.

#### CONFIGURATIONS

Wilkinson Mobile Boilers, Inc. provides a wide range of state-of-the-art, totally self-contained high- and low-pressure steam boilers - from 50 HP to 800 HP firetube boilers and from 25,000 PPH to 120,000 PPH water tube boilers. Wilkinson also offers a fleet of domestic hot water trailers.