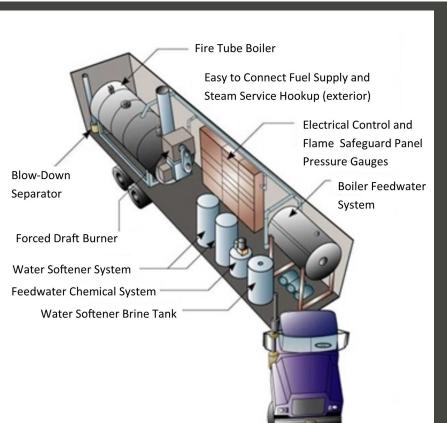

### **BOILER UNITS**

Wilkinson mobile boiler units are designed to meet a variety of needs with the least inconvenience to you. Each mobile boiler room has completely self-contained units with all essential elements for operation:

- Its own operation area- The entire plant operates from the trailer. No other building is required.
- A protected work area- Equipment and operators are fully protected from the elements.
- Attractive design- Units are designed to blend into their environment.