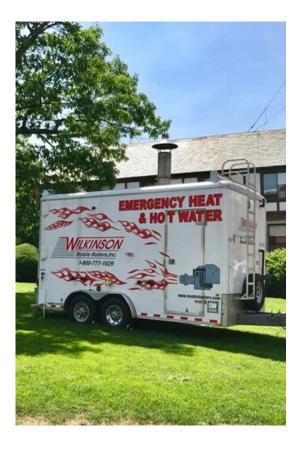

#### CONFIGURATIONS

Wilkinson Mobile Boilers, Inc. provides a wide range of state-of-the-art, totally self-contained high- and low-pressure steam boilers - from 50 HP to 800 HP firetube boilers and from 25,000 PPH to 120,000 PPH water tube boilers. Wilkinson also offers a fleet of domestic hot water trailers.