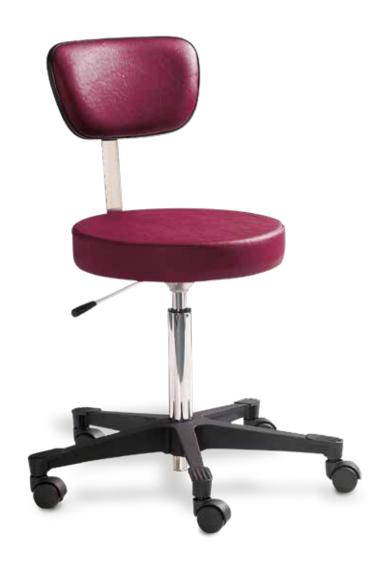

# **4200**SERIES PNEUMATIC STOOLS

## 4200

### SERIES PNEUMATIC STOOLS

#### Finished for Durability

- Select from 14 easy-to-maintain vinyl colours. Other vinyl colours available by request.
- All exposed metal, with exception of the aluminum base, is chrome-plated steel.
- Base and legs finished in tough, black epoxy enamel.
- · Hooded dual-wheel casters.
- 5 legs for stability.

#### **Tech Specs**

Base diameter: 22.5"

|                               | 4240             | 4246             |
|-------------------------------|------------------|------------------|
| Seat adjustment               | Pneumatic Assist | Pneumatic Assist |
| Seat diameter                 | 38 cm            | 38 cm            |
| Seat construction             | 5 cm polyfoam    | 5 cm polyfoam    |
| Seat swivels                  | 360°             | 360°             |
| Five legs for extra stability | Yes              | Yes              |
| Height range                  | 49.5 - 68.6 cm   | 49.5 - 68.6 cm   |
| Shipping weight               | 10.4 kg          | 11.8 kg          |
|                               |                  |                  |