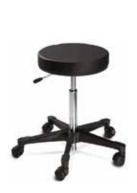

# **4200**SERIES PNEUMATIC STOOLS

## 4200

### SERIES PNEUMATIC STOOLS

#### Finished for Durability

- Select from 14 easy-to-maintain vinyl colours. Other vinyl colours available by request.
- All exposed metal, with exception of the aluminum base, is chrome-plated steel.
- Base and legs finished in tough, black epoxy enamel.
- · Hooded dual-wheel casters.
- 5 legs for stability.

#### **Tech Specs**

Base diameter: 22.5"

|                               | 4240             | 4246             |
|-------------------------------|------------------|------------------|
| Seat adjustment               | Pneumatic Assist | Pneumatic Assist |
| Seat diameter                 | 38 cm            | 38 cm            |
| Seat construction             | 5 cm polyfoam    | 5 cm polyfoam    |
| Seat swivels                  | 360°             | 360°             |
| Five legs for extra stability | Yes              | Yes              |
| Height range                  | 49.5 - 68.6 cm   | 49.5 - 68.6 cm   |
| Shipping weight               | 10.4 kg          | 11.8 kg          |
|                               |                  |                  |