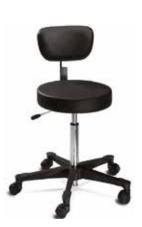

# **4200**SERIES PNEUMATIC STOOLS

## 4200

### SERIES PNEUMATIC STOOLS

#### Finished for Durability

- Select from 14 easy-to-maintain vinyl colours. Other vinyl colours available by request.
- All exposed metal, with exception of the aluminum base, is chrome-plated steel.
- Base and legs finished in tough, black epoxy enamel.
- · Hooded dual-wheel casters.
- 5 legs for stability.

#### **Tech Specs**

Base diameter: 22.5"

|                               | 4240             | 4246             |
|-------------------------------|------------------|------------------|
| Seat adjustment               | Pneumatic Assist | Pneumatic Assist |
| Seat diameter                 | 38 cm            | 38 cm            |
| Seat construction             | 5 cm polyfoam    | 5 cm polyfoam    |
| Seat swivels                  | 360°             | 360°             |
| Five legs for extra stability | Yes              | Yes              |
| Height range                  | 49.5 - 68.6 cm   | 49.5 - 68.6 cm   |
| Shipping weight               | 10.4 kg          | 11.8 kg          |
|                               |                  |                  |