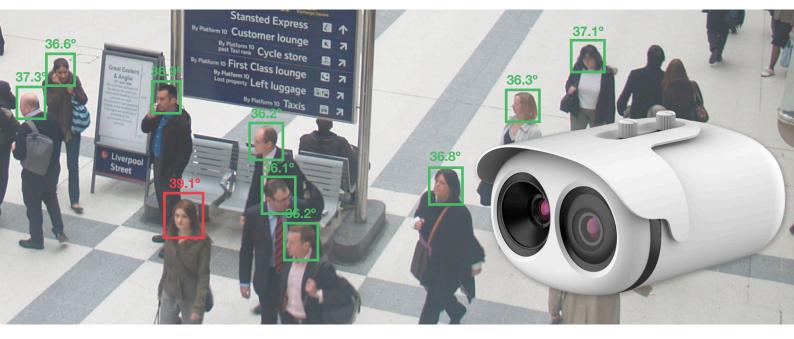

#### DESCRIPTION

This Body Temperature Detection System can accurately detect facial temperatures of up to 40 people at once with an accuracy of  $\pm 0.3^{\circ}$ C, this is ideal for monitoring body temperatures at entrances to events, transport hubs and buildings.

This system comprises of the camera, an NVR, a temperature calibrating device as well as all the necessary brackets for installation.

Using advanced facial detection, the system uses the face temperature for a more accurate measurement. This also stops any false readings, such as a person carrying a hot drink. With astonishingly fast response time and being able to measure up to 40 people at once, the system will reduce the need for single file detection, aiding in the speed of people passing through the detection area.