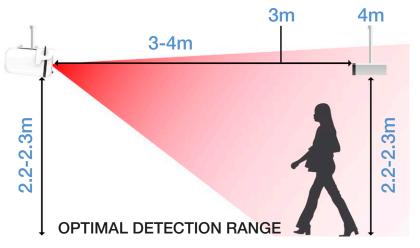

This system comprises of the camera, an NVR, a temperature calibrating device as well as all the necessary brackets for installation.

Using advanced facial detection, the system uses the face temperature for a more accurate measurement. This also stops any false readings, such as a person carrying a hot drink. With astonishingly fast response time and being able to measure up to 40 people at once, the system will reduce the need for single file detection, aiding in the speed of people passing through the detection area.

#### **KEY FEATURES**

- Fast temperature measurement
- High temperature accuracy
- Long distance, non-contact detection
- Only measures facial temperature
- Dual Spectrum Technology
- (overlay of temperature on live view)Mobile App available
- Wobile App available
- License Free software
- Environment calibration
- A complete thermal detection solution