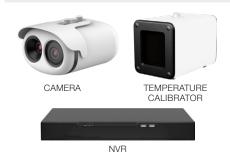

This system comprises of the camera, an NVR, a temperature calibrating device as well as all the necessary brackets for installation.

Using advanced facial detection, the system uses the face temperature for a more accurate measurement. This also stops any false readings, such as a person carrying a hot drink. With astonishingly fast response time and being able to measure up to 40 people at once, the system will reduce the need for single file detection, aiding in the speed of people passing through the detection area.