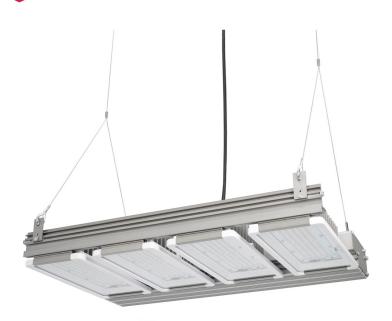

# **IHB Series**

## **High Bay LED Luminaires for Light Industrial Areas**

### Safe. Reliable. Efficient.

Featuring the industry's broadest range of LED Luminaires for harsh, hazardous and industrial environments, Eaton's Crouse-Hinds can deliver a lighting solution that performs reliably in even the worst operating conditions. All the while reducing your energy, maintenance and manpower costs.