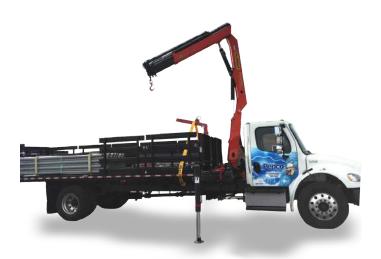

#### **Logistics Management**

Pepco can provide special delivery services for the most challenging job sites. Pepco has the tools to package and unload your equipment at the site, per your requirements and also in emergency situations. Pepco will also provide on-site storage capabilities for the most critical materials in order to maintain work site efficiencies.

- Flat-bed delivery vehicle with "self-unloading" equipment for ease of off-loading larger, heavier and bulky equipment
- Secure on-site storage container for bulk or racked materials
- Convenient 24 hour emergency line for those off-hour times of need
- Daily deliveries are offered when needed