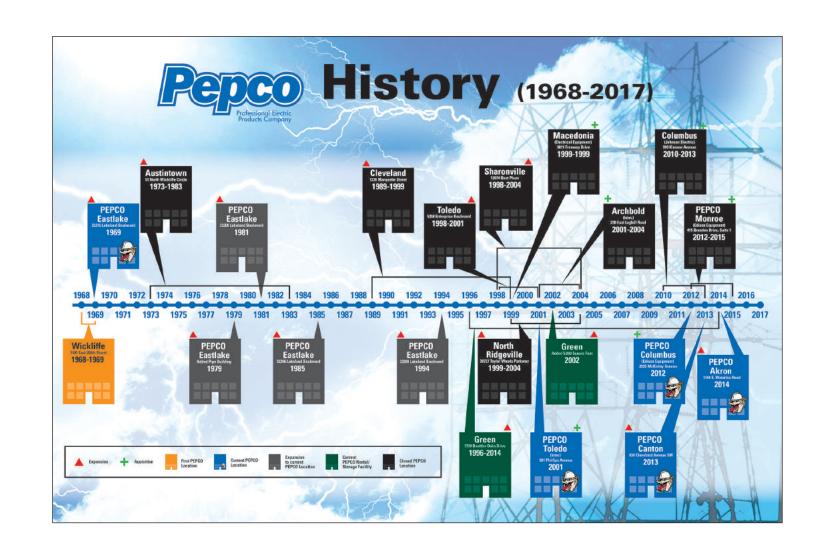

## **SINCE 1968**

### Pepco at a Glance

Operates a fleet of delivery trucks

200,000 square-feet of total warehouse space

200+ manufacturers represented

Five locations throughout Ohio

Pepco **EASTLAKE** 

Pepco **AKRON** 

Pepco **CANTON** 