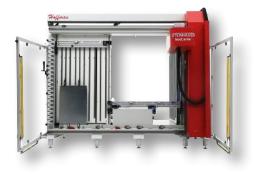

#### **Product Modification Services**

Pepco can provide custom modified enclosures within your project time line requirements via use of a Steinhauer Machine. There is no modification too large as this machine has the capacity to modify an enclosure up to 94 inches tall and 86 inches wide.

- Pre-Site Modified Enclosure Services
- Cut, Drill and Tap
- Back Panels and Full Size Enclosures
- CAD Drawing submittals for approval
- Steel, Stainless Steel and Plastic enclosures