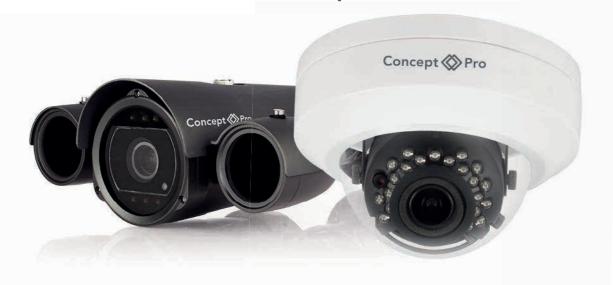

## **ANALOGUE HIGH DEFINITION CAMERAS**

Don't be tied down to a single platform. With the Concept Pro AHD<sup>4</sup> All-in-One analogue cameras, you are in control. The updated AHD<sup>4</sup> ARC and redesigned AIR range are now compatible with all major high-definition analogue CCTV platforms including AHD, TVI and CVI - as well as working on traditional analogue systems - allowing you to use the same great camera on any analogue recording devices available on the market

- Four-In-One Solution- AHD, TVI, CVI & Analogue
- Bullet & Fixed Dome Options

- Day/Night models

- **NEW** Motorised Zoom Models

1080P

INFRA RED MODELS

TRI-AXIS GIMBAL

COMPENSATION