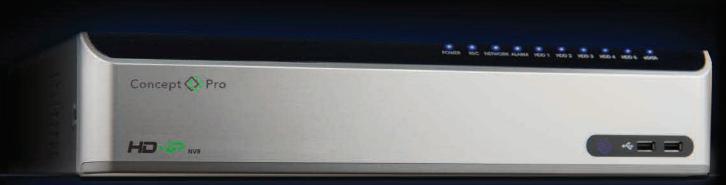

## **VHDIP-V2 PROFESSIONAL NVR SERIES**

The VHDIP NVRs provide recording of the highest quality and are packed full with top-ofthe-range features for the professional security market including; remote monitoring integration, remote viewing through smartphone/tablet apps and till scan integration. Combined with full setup customisation and brilliantly simple GUI, the VHDIP is the perfect choice for any IP CCTV requirement.

- 4,8 & 16 Channel
- Simple to install
- Up to 5MP Recording
- POE
- iPims Video
  Management Software
- Remote Monitoring
- POS (Till Scan)
- Intuitive Colour Coded GUI

- Upto 20TB HDD
- Plug and play
- Onvif Compliant
- Max 25FPS at
- 1080p per channel