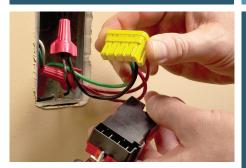

## Feature & Benefits:

- Large crimped and welded brass contacts snugly terminate on device blade terminals.
- Ultrasonically welded polycarbonate connector housing secures terminations and conductors in a UL Listed, finger-safe housing.
- Audible snapping latch assures connection, allows release.
- Exclusive patented feature, circuit label on back allows permanent circuit identification.
- Pre-stripped connector leads fasten to conductors, easier than standard pigtails.
- Boost productivity even more with special add-ons: 4-port push-in connectors, fork terminal on ground wire, colored connector heads and longer-length pigtail solutions.
- No exposed terminals create a finger-safe application before, during, and after installation.
- Right-angle connectors fit flush with device back to leave more room in box
- Switch connectors offer 3-wire solution for single pole, 4-wire solutions for 3-way applications.
- WAGO push-in connectors are available to further speed up installation.