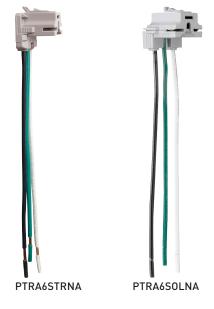

## Feature & Benefits:

- Large crimped and welded brass contacts snugly terminate on device blade terminals.
- Ultrasonically welded polycarbonate connector housing secures terminations and conductors in a UL Listed, finger-safe housing.
- Audible snapping latch assures connection, allows release.
- Exclusive patented feature, circuit label on back allows permanent circuit identification.
- Pre-stripped connector leads fasten to conductors, easier than standard pigtails.
- Boost productivity even more with special add-ons: 4-port push-in connectors, fork terminal on ground wire, colored connector heads and longer-length pigtail solutions.
- No exposed terminals create a finger-safe application before, during, and after installation.
- Right-angle connectors fit flush with device back to leave more room in box
- Switch connectors offer 3-wire solution for single pole, 4-wire solutions for 3-way applications.
- WAGO push-in connectors are available to further speed up installation.