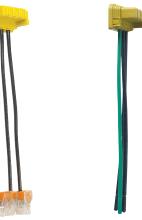

## Feature & Benefits:

- Large crimped and welded brass contacts snugly terminate on device blade terminals.
- Ultrasonically welded polycarbonate connector housing secures terminations and conductors in a UL Listed, finger-safe housing.
- Audible snapping latch assures connection, allows release.
- Exclusive patented feature, circuit label on back allows permanent circuit identification.
- Pre-stripped connector leads fasten to conductors, easier than standard pigtails.
- Boost productivity even more with special add-ons: 4-port push-in connectors, fork terminal on ground wire, colored connector heads and longer-length pigtail solutions.
- No exposed terminals create a finger-safe application before, during, and after installation.
- Right-angle connectors fit flush with device back to leave more room in box
- Switch connectors offer 3-wire solution for single pole, 4-wire solutions for 3-way applications.
- WAGO push-in connectors are available to further speed up installation.