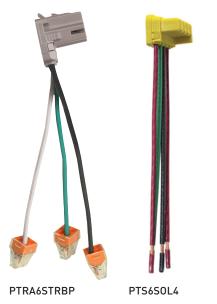

designed to be better.

| #12 AWG Stran                                                                                                                                                                                                                                                                                                                                                                                                                                                                                                                                                                                                                                                                                                                                                                                                                                                                                                                                                                                                                                                                                                                                                                                                                                                                                                                                                                                                                                                                                                                                                                                                                                                                                                                                                                                                                                                                                                                                                                                                                                                                                                                      | ded T |
|------------------------------------------------------------------------------------------------------------------------------------------------------------------------------------------------------------------------------------------------------------------------------------------------------------------------------------------------------------------------------------------------------------------------------------------------------------------------------------------------------------------------------------------------------------------------------------------------------------------------------------------------------------------------------------------------------------------------------------------------------------------------------------------------------------------------------------------------------------------------------------------------------------------------------------------------------------------------------------------------------------------------------------------------------------------------------------------------------------------------------------------------------------------------------------------------------------------------------------------------------------------------------------------------------------------------------------------------------------------------------------------------------------------------------------------------------------------------------------------------------------------------------------------------------------------------------------------------------------------------------------------------------------------------------------------------------------------------------------------------------------------------------------------------------------------------------------------------------------------------------------------------------------------------------------------------------------------------------------------------------------------------------------------------------------------------------------------------------------------------------------|-------|
|                                                                                                                                                                                                                                                                                                                                                                                                                                                                                                                                                                                                                                                                                                                                                                                                                                                                                                                                                                                                                                                                                                                                                                                                                                                                                                                                                                                                                                                                                                                                                                                                                                                                                                                                                                                                                                                                                                                                                                                                                                                                                                                                    |       |
|                                                                                                                                                                                                                                                                                                                                                                                                                                                                                                                                                                                                                                                                                                                                                                                                                                                                                                                                                                                                                                                                                                                                                                                                                                                                                                                                                                                                                                                                                                                                                                                                                                                                                                                                                                                                                                                                                                                                                                                                                                                                                                                                    |       |
| <br>The second secon |       |

connectors on all 3 wires