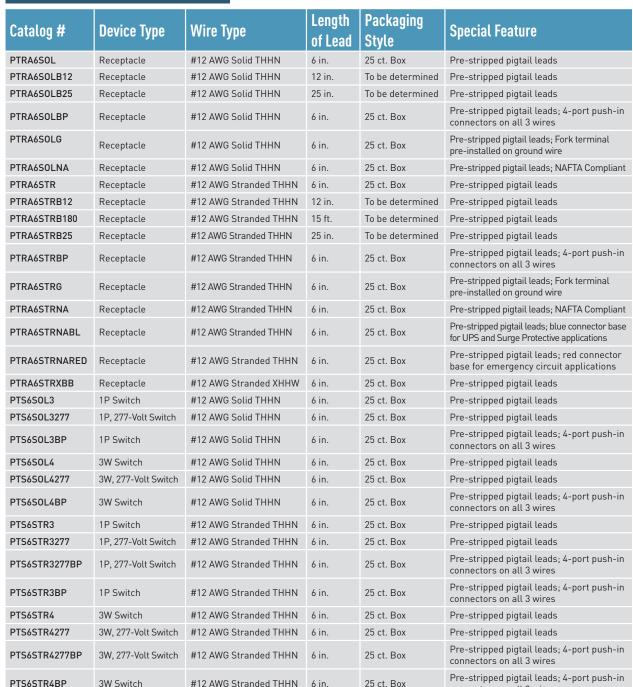

designed to be better.

| #12 AWG Stran                                                                                                                                                                                                                                                                                                                                                                                                                                                                                                                                                                                                                                                                                                                                                                                                                                                                                                                                                                                                                                                                                                                                                                                                                                                                                                                                                                                                                                                                                                                                                                                                                                                                                                                                                                                                                                                                                                                                                                                                                                                                                                                      | ded T |
|------------------------------------------------------------------------------------------------------------------------------------------------------------------------------------------------------------------------------------------------------------------------------------------------------------------------------------------------------------------------------------------------------------------------------------------------------------------------------------------------------------------------------------------------------------------------------------------------------------------------------------------------------------------------------------------------------------------------------------------------------------------------------------------------------------------------------------------------------------------------------------------------------------------------------------------------------------------------------------------------------------------------------------------------------------------------------------------------------------------------------------------------------------------------------------------------------------------------------------------------------------------------------------------------------------------------------------------------------------------------------------------------------------------------------------------------------------------------------------------------------------------------------------------------------------------------------------------------------------------------------------------------------------------------------------------------------------------------------------------------------------------------------------------------------------------------------------------------------------------------------------------------------------------------------------------------------------------------------------------------------------------------------------------------------------------------------------------------------------------------------------|-------|
|                                                                                                                                                                                                                                                                                                                                                                                                                                                                                                                                                                                                                                                                                                                                                                                                                                                                                                                                                                                                                                                                                                                                                                                                                                                                                                                                                                                                                                                                                                                                                                                                                                                                                                                                                                                                                                                                                                                                                                                                                                                                                                                                    |       |
|                                                                                                                                                                                                                                                                                                                                                                                                                                                                                                                                                                                                                                                                                                                                                                                                                                                                                                                                                                                                                                                                                                                                                                                                                                                                                                                                                                                                                                                                                                                                                                                                                                                                                                                                                                                                                                                                                                                                                                                                                                                                                                                                    |       |
| <br>The second secon |       |

connectors on all 3 wires