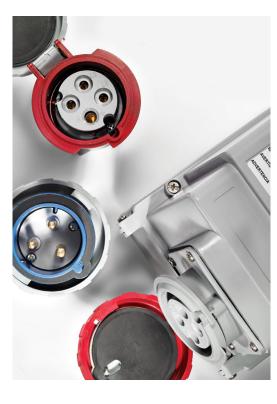

# **Pin & Sleeve**

## Plugs, Connectors, Inlets, Receptacles, Mechanical Interlocks and Accessories

### **IP Ratings**

- Protection against most wires, screws, etc. that are >1 mm.
- Water splashing against the enclosure from any direction shall have no harmful effect.

1968

- No ingress of dust; complete protection against contact (dust tight).
  - Ingress of water in harmful quantity shall not be possible when the enclosure is immersed in water under defined conditions of pressure and time (up to 1 m of submersion).
  - No ingress of dust; complete protection against contact (dust tight).
    - Tested with powerful high temperature water jets.
    - Protected against close-range high pressure, high temperature spray downs.