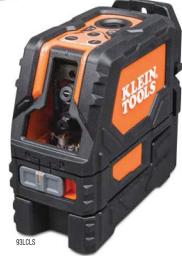

## Self-Leveling CROSS-LINE Laser Levels High-Performance Alignment and Layout Tools

The Klein Tools Self-Leveling Cross-Line Laser Level is a high-performance laser leveling and alignment tool for professionals. These levels provide a reliable pendulum self-leveling system, clear, bright laser level lines and model 93LCLS offers a 90 degree vertical plumb spot. Equipped with an integrated magnetic mount and an additional versatile ceiling clip mount, Klein's cross-line levels enable a multitude of alignment and layout applications.

## Self-leveling, easy-to-read horizontal & vertical laser lines

- Projects horizontal and vertical lines independently or together for various alignments
- Plumb spot lasers to pinpoint overhead locations (model 93LCLS only)
- Integrated magnetic 360° mounting bracket with 1/4" and 5/8" tripod mounting threads
- Additional mounting clamp attachment for use on ceiling grid applications
- IP54: water and dust resistant
- Includes hard plastic carrying case to 8" (10 – 20 cm) for numerous length choices