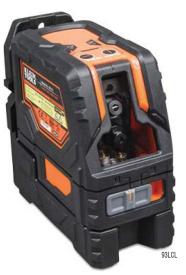

## Self-Leveling CROSS-LINE Laser Levels High-Performance Alignment and Layout Tools

The Klein Tools Self-Leveling Cross-Line Laser Level is a high-performance laser leveling and alignment tool for professionals. These levels provide a reliable pendulum self-leveling system, clear, bright laser level lines and model 93LCLS offers a 90 degree vertical plumb spot. Equipped with an integrated magnetic mount and an additional versatile ceiling clip mount, Klein's cross-line levels enable a multitude of alignment and layout applications.

## Self-leveling, easy-to-read horizontal & vertical laser lines

- Projects horizontal and vertical lines independently or together for various alignments
- Plumb spot lasers to pinpoint overhead locations (model 93LCLS only)
- Integrated magnetic 360° mounting bracket with 1/4" and 5/8" tripod mounting threads
- Additional mounting clamp attachment for use on ceiling grid applications
- IP54: water and dust resistant
- Includes hard plastic carrying case to 8" (10 – 20 cm) for numerous length choices