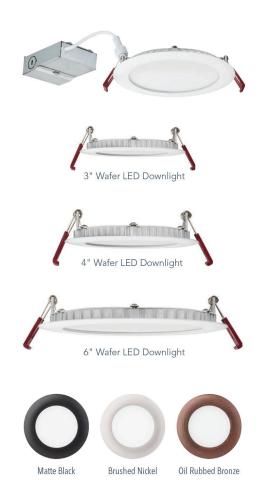

### **Recessed Downlighting for Shallow Ceiling Plenum Applications**

## Ultra-Thin Recessed Downlighting with Remote Driver Box for Quick, Simple and Housing-Free Installations.

The 3", 4" and 6" Wafer LED Downlights combine high quality light output and efficiency while eliminating the need for recessed housings for competitive affordability. The innovative, slim design allows for easy retrofit, remodel or new construction installation from below the ceiling. With its narrow design, the Wafer can be installed in applications with only 2" plenum clearance. The LED Wafer downlight and remote driver are wet location approved, making them ideal for a breadth of both indoor and outdoor residential, hospitality, commercial and multifamily applications.

#### **Key Features**

- No housing needed
- IC rated safe to install in direct contact with insulation
- Edge-lit LED technology provides even illumination
- Available in 3000K and 4000K color temperatures
- Dimmable to 10%
- Wet location listed