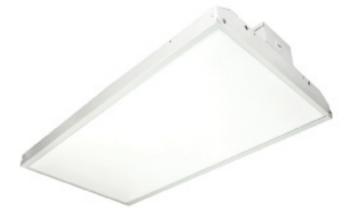

## LED High Bay Linear ECO Series

## **Product Description**

The Eco High Bay Series is a cost-effective and quality solution for lighting warehouses, distribution centers, manufacturing facilities, big box retailers, and other industrial applications. A dimmable and compact product made of galvanized steel housing and white electrostatic powder coat finish, it delivers a high lumen output to replace both 4 or 6 lamp T5HO fluorescent highbay or 400W HID highbay fixtures. Cable, pendant and surface mounting options enable the highbay to be customized to meet virtually any lighting requirement.