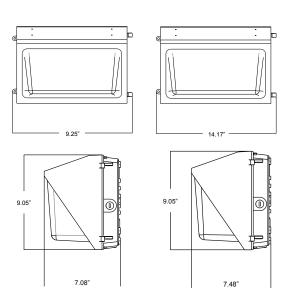

## **LED Wallmax Wall Pack**

**WP-OP Series** 

MaxLite's standard WallMax™ LED Wall Packs are ideal for brightly-lit outdoor environments in parking garages and entrances, public areas, schools, hospitals, hotels and outdoor walkways nationwide. The 28-, 40-, 50-, 80-, and 120-watt LED fixtures are energy-efficient replacements for up to 400-watt metal halide fixtures, respectively. The fixtures are rebatable, save energy, lower maintenance costs, and prevent light pollution.

- Replaces up to 400 Watt Metal Halide
- Heavy-duty cast aluminum housing is polyester powder coated to be rust and corrosion proof
- High-quality shatter-resistant glass
- · Sealed fixture is dirt and bug free
- Multiple knockouts for mounting convenience
- 0-10V dimming driver standard
- 6kV integral surge suppression standard
- 10 Year Limited Warranty