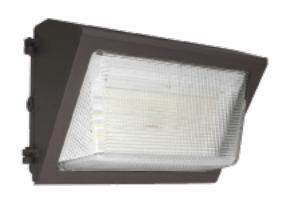

## **LED Wallmax Wall Pack**

**WP-OP Series** 

MaxLite's standard WallMax™ LED Wall Packs are ideal for brightly-lit outdoor environments in parking garages and entrances, public areas, schools, hospitals, hotels and outdoor walkways nationwide. The 28-, 40-, 50-, 80-, and 120-watt LED fixtures are energy-efficient replacements for up to 400-watt metal halide fixtures, respectively. The fixtures are rebatable, save energy, lower maintenance costs, and prevent light pollution.

- Replaces up to 400 Watt Metal Halide
- Heavy-duty cast aluminum housing is polyester powder coated to be rust and corrosion proof
- High-quality shatter-resistant glass
- · Sealed fixture is dirt and bug free
- Multiple knockouts for mounting convenience
- 0-10V dimming driver standard
- 6kV integral surge suppression standard
- 10 Year Limited Warranty