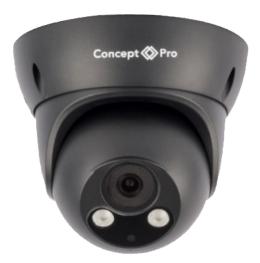

## **Concept Pro 4MP IP Fixed External Turret Camera**

The Concept Pro CVP9315DNIR-IP4M/2.8 and CVP9315DNIR-IP4M-G/2.8 are professional 4-megapixel, external turret cameras with a wide 2.8mm fixed lens and extended adaptable infrared illumination range. With ONVIF Profile S conformance, IP66-rated metal housing, and true day & night ICR, this camera is suitable for a wide variety of installation environments. A full suite of alarm and audio I/O ensures any professional use-case can be satisfied. Additionally, this easy to install camera is plug and play compatible with the full suite of professional Concept Pro network video recorder products.