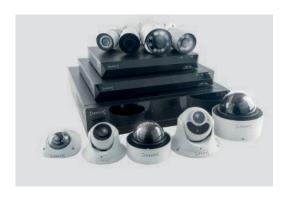

# ASPECT Camera and Recorder Series IP Range

### **Range For All Installations**

With IP models available in fixed, varifocal and motorized lens varieties in an array of sizes and models, you will be sure to find the ideal camera to suit your installation. Coupled with NVRs ranging from 4 to 64 channels, the Aspect range is versatile and offers plenty of options to system designers.