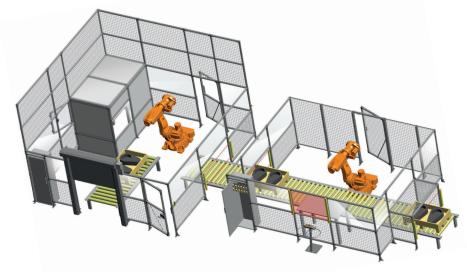

## MACHINE SAFETY SOLUTIONS

Our vision is to become your partner for machine safety – on a global level locally, developing innovative products and solutions for machine safety. Our integrated products and solutions make it simple for you to build safety systems that will control risks and protect people.

ABB offers a complete portfolio of products and solutions dedicated to machine safety: drives, robots, PLCs, control and safety products. We have great experience of the practical application of safety requirements and standards, thanks to long collaboration with both authorities and customers.

We deliver everything from safety products to complete safety systems for single machines or entire production lines. We combine production demands with safety requirements. Many industries around the world have discovered how much more easily they can build safety systems with our products and guidance. Our experience is at your disposal to improve your machine safety.