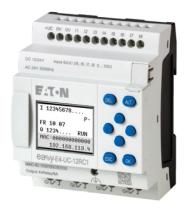

## Control has never been easier thanks to the easyE4 control relay!

The easyE4 control relay supports you efficiently in various control projects. Thanks to the high number of inputs/outputs and the large voltage range, the easyE4 is ideally suited to industrial and building applications. In combination with the interrupt function, the powerful processor enables faster processing and response times during operation.

For additional flexibility, the intuitive easySoft programming software comes with four

programming languages (LD, EDP, FBD, ST) as standard. Thanks to the integrated web server, Ethernet interface and the easyE4 display, either mobile devices or an HMI can be used for visualization purposes. In combination with other products from the Eaton portfolio, the easyE4 can also be integrated into IIoT (Industrial Internet of Things) system architectures.