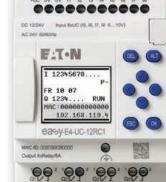

## Control has never been easier thanks to the easyE4 control relay!

The easyE4 control relay supports you efficiently in various control projects. Thanks to the high number of inputs/outputs and the large voltage range, the easyE4 is ideally suited to industrial and building applications. In combination with the interrupt function, the powerful processor enables faster processing and response times during operation.

For additional flexibility, the intuitive easySoft programming software comes with four

programming languages (LD, EDP, FBD, ST) as standard. Thanks to the integrated web server, Ethernet interface and the easyE4 display, either mobile devices or an HMI can be used for visualization purposes. In combination with other products from the Eaton portfolio, the easyE4 can also be integrated into IIoT (Industrial Internet of Things) system architectures.