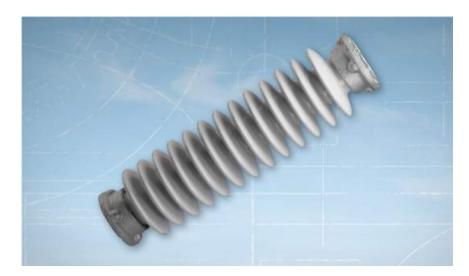

## PORCELAIN STATION POST INSULATORS

TE Connectivity (TE) offers a wide range of porcelain station post insulators. For decades, these products have demonstrated reliable performance in various types of applications all over the world.

Porcelain insulators are the traditional choice for distribution and transmission line, busbar and apparatus insulation. Manufactured from high-quality non-porous electrical porcelain, they provide long life and cost-effective solutions for a majority of applications. TE's porcelain insulators were also sold in the past with brand names of Morlynn, Dulmison and Zibo and have 95 years of service experience in electric power supply.

## **Key Features**

- Quality design and manufacturing
- Complies with ANSI C29.9
- Available to 500kV applications
- Long life and cost effective solutions for most applications
- Available in Gray or Brown
- Reliable performance
- Standard bolt circles and standard end fittings