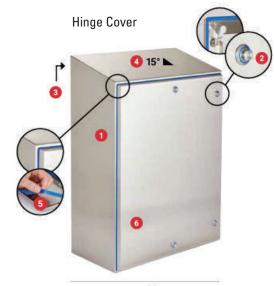

## STREAMLINED HYGIENIC DESIGN

- 1 Internally mounted hinges reduce catch points and corrosion
- 2 Crevice-free latch and screw surfaces use standard tool
- 3 Solid back with no pre-tapped holes for easy weld mounting
- 4 Sloped top
  - Prevents fluids or particulates from pooling
  - Degree of slope maximizes back panel space and minimizes footprint
- 5 Replaceable blue FDA-grade silicone gasket
  - Easy to replace, clean, maintain and install
  - Resists bacteria growth and chemical absorption
  - Helps eliminate the possibility of water entry
- 6 Complete 304 stainless steel construction and hardware
  - No. 4 Dairy finish better protects against corrosion, moisture entry and collection of particulates