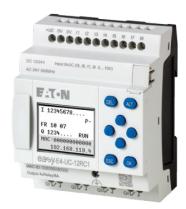

## Control has never been easier thanks to the easyE4 control relay!

The easyE4 control relay supports you efficiently in various control projects. Thanks to the high number of inputs/outputs and the large voltage range, the easyE4 is ideally suited to industrial and building applications. In combination with the interrupt function, the powerful processor enables faster processing and response times during operation.

For additional flexibility, the intuitive easySoft programming software comes with four

programming languages (LD, EDP, FBD, ŠT) as standard. Thanks to the integrated web server, Ethernet interface and the easyE4 display, either mobile devices or an HMI can be used for visualization purposes. In combination with other products from the Eaton portfolio, the easyE4 can also be integrated into IIoT (Industrial Internet of Things) system architectures.

Offering maximum flexibility, with up to 11 local expansion modules per base unit.

The 188 available inputs/ outputs in one easyE4 system provide coverage for a broad range of applications..

The virtually unlimited combination options of base units and expansion modules make the handling of the easyE4 devices extremely easy.

The Ethernet connection

enables a wide range of

enhanced communication

visualization options are available, via the integrated displays, web server as well as the Ethernet options.

synchronization enables highly precise date and time indication.