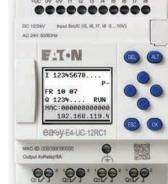

## Control has never been easier thanks to the easyE4 control relay!

The easyE4 control relay supports you efficiently in various control projects. Thanks to the high number of inputs/outputs and the large voltage range, the easyE4 is ideally suited to industrial and building applications. In combination with the interrupt function, the powerful processor enables faster processing and response times during operation.

For additional flexibility, the intuitive easySoft programming software comes with four

programming languages (LD, EDP, FBD, ŠT) as standard. Thanks to the integrated web server, Ethernet interface and the easyE4 display, either mobile devices or an HMI can be used for visualization purposes. In combination with other products from the Eaton portfolio, the easyE4 can also be integrated into IIoT (Industrial Internet of Things) system architectures.

Offering maximum flexibility, with up to 11 local expansion modules per base unit.

The 188 available inputs/ outputs in one easyE4 system provide coverage for a broad range of applications..

The virtually unlimited combination options of base units and expansion modules make the handling of the easyE4 devices extremely easy.

The Ethernet connection

enables a wide range of

enhanced communication

visualization options are available, via the integrated displays, web server as well as the Ethernet options.

synchronization enables highly precise date and time indication.