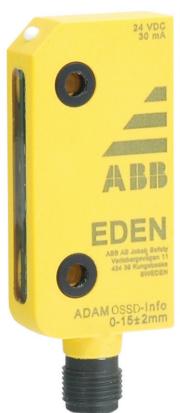

**Eden OSSD** 

**Coded, Non-Contact** 

The Eden Dynamic has been one of the most popular non-contact Safety Switches on the market for well over a decade. With the Eden Sensor up to 30 switches can be wired in series and still maintain a Category 4 / PLe safety rating.

The Eden Sensor has always required Jokab's Vital Safety Controller or Pluto Safety PLC to generate the Dynamic Signal to operate the Eden Sensor, until now....

With Eden OSSD up to 30 sensors can be wired to any safety relay or safety rated contacts making it ideal for simply safety applications with a high number of doors.