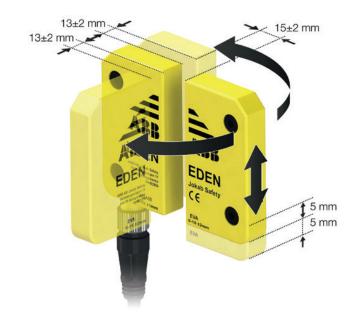

## **Eden OSSD IP69K Safety Sensors – Information Output**

**Coded, Non-Contact** 



## **Features**

- Eden OSSD reduces installation time and labor costs.
- Plug-and-play M12 technology reduces costs up to 60% compared to conventional machine wiring methods.
- Built-in LED diagnostics reduce down time when troubleshooting.
- Non-contact RF technology reduces costly production stoppages.
- Up to 75% less components needed to achieve higher levels of safety.
- Eden offers a level of control reliability and uninterrupted production that mechanical magnetic switches cannot match.
- Eden sensors tolerant alignment allows for a wide range of mounting possibilities.
- Pre-made mounting brackets mean no costly fabricated switch brackets required.



**Contact your Pepco Sales Rep for more information about this product.**