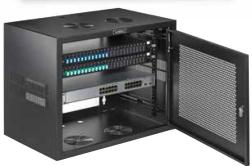

## **HEQ QUADCAB® Wall Mount Cabinets**

## **Economy Cabinet for Low Profile Installations**

Hubbell's HEQ Economy QUADCAB® wall mount cabinets are a compact solution for crowded telecommunications rooms and entrance facilities. At 14" deep, the HEQ QUADCAB can house many fiber optic enclosures, networking switches, and patch panels with ease. The front door is recessed inside of the leading edges of the cabinet for additional structural support. The rear of the enclosure has a large opening so that it can be mounted directly on top of cables that route through a wall. All QUADCAB wall mount cabinets provide the installer with superior features for quick and easy installation and equipment accessibility.

## **Features:**

- Compact design for small and secure installations
- Aesthetics are suitable for classrooms and offices
- Internal rails are movable for variable depth equipment
- Low profile and small size enclosure yet large enough to fit most fiber optic enclosures and network switches
- Door can be easily reversed without the use of tools
- · Provide ample cooling with ease by installing a fan kit
- · Mounting holes align with 16" spaced studs
- · Large rear opening for easy cable entrance
- 100lb load capacity
- Ideal for retail, classrooms, warehouses and office installations
- Large opening on rear for bulk cable pass through with additional knockouts on bottom and top
- Fan kit easily installs to provide ample cooling