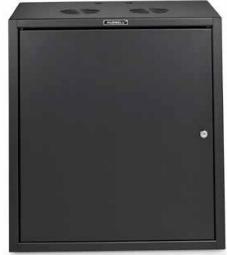

## **HEQ QUADCAB® Wall Mount Cabinets**

## **Economy Cabinet for Low Profile Installations**

Hubbell's HEQ Economy QUADCAB® wall mount cabinets are a compact solution for crowded telecommunications rooms and entrance facilities. At 14" deep, the HEQ QUADCAB can house many fiber optic enclosures, networking switches, and patch panels with ease. The front door is recessed inside of the leading edges of the cabinet for additional structural support. The rear of the enclosure has a large opening so that it can be mounted directly on top of cables that route through a wall. All QUADCAB wall mount cabinets provide the installer with superior features for quick and easy installation and equipment accessibility.

## **Features:**

- Compact design for small and secure installations
- Aesthetics are suitable for classrooms and offices
- Internal rails are movable for variable depth equipment
- Low profile and small size enclosure yet large enough to fit most fiber optic enclosures and network switches
- Door can be easily reversed without the use of tools
- · Provide ample cooling with ease by installing a fan kit
- · Mounting holes align with 16" spaced studs
- · Large rear opening for easy cable entrance
- 100lb load capacity
- Ideal for retail, classrooms, warehouses and office installations
- Large opening on rear for bulk cable pass through with additional knockouts on bottom and top
- Fan kit easily installs to provide ample cooling