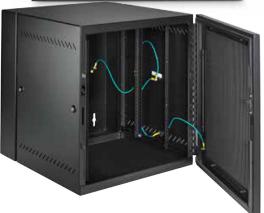

## **Light Duty for Indoor Installations**

Hubbell's HLQ Light Duty QUADCAB® wall mount cabinets deliver quick and easy installation. The rear section of the HLQ has openings that allow for installation of patch panels or equipment without requiring wires to be disconnected. The center section has installed gaskets that provide additional sealing from dust and debris entering the cabinet. The HLQ also comes with all three sections of the cabinet bonded together for easy attachment to a rack mounted busbar.

## **Features:**

- Hinged center section for ease of access to rear of cabinet and backside of equipment
- Two pair of movable #12-#24 tapped rails included
- · Reversible cabinet for left or right hand swing
- Grounding jumpers installed to bond all sections
- Doors available in smoked gray or mesh
- · Front door and center sections are keyed alike
- · Mounting holes spaced for 16" on center studs
- · Load capacities for all installations:
  - For the 24", 150lb
  - For the 36", 250lb
  - For the 48", 300lb
- Easy to install with a robust design for everyday use
- Large knockouts on rear section allow terminated patch panels to be installed
- Fan kit easily installs to provide ample cooling