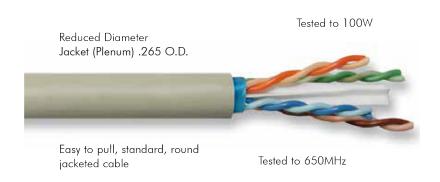

## NEXTSPEED® Ascent Category 6A Reduced Diameter Cable

Hubbell's NEXTSPEED® Ascent Category 6A RD Cables provide a significantly smaller jacket—0.265 O.D. (plenum) or 0.275 O.D. (riser)—allowing contractors to install significantly more drops per location than traditional Category 6A cables. These new cables offer a high-performing, Category 6A component compliant (ANSI/TIA- 568-C.2), LP rated solution. NEXTSPEED Ascent RD/LP cables are ideal for new high power IEEE 802.3bt (4PPoE) applications, such as HDBaseT Class A and B, IEEE 802.11ac high bandwidth/ high power wireless access point applications, and 10GBASE-T Ethernet 100m solutions.