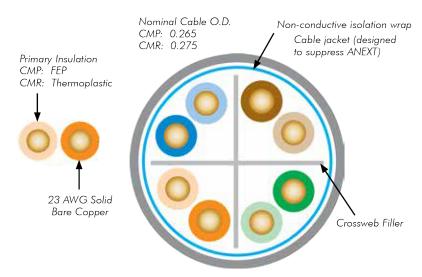

## NEXTSPEED® Ascent Category 6A Reduced Diameter Cable

Hubbell's NEXTSPEED® Ascent Category 6A RD Cables provide a significantly smaller jacket—0.265 O.D. (plenum) or 0.275 O.D. (riser)—allowing contractors to install significantly more drops per location than traditional Category 6A cables. These new cables offer a high-performing, Category 6A component compliant (ANSI/TIA- 568-C.2), LP rated solution. NEXTSPEED Ascent RD/LP cables are ideal for new high power IEEE 802.3bt (4PPoE) applications, such as HDBaseT Class A and B, IEEE 802.11ac high bandwidth/ high power wireless access point applications, and 10GBASE-T Ethernet 100m solutions.