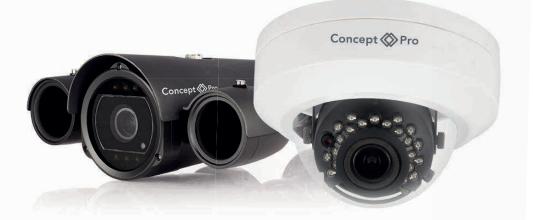

## All in one Solution Witness the power of AHD<sup>4</sup>

## **ANALOGUE HIGH DEFINITION CAMERAS**

Don't be tied down to a single platform. With the Concept Pro AHD<sup>4</sup> All-in-One analogue cameras, you are in control. The updated AHD<sup>4</sup> ARC and redesigned AIR range are now compatible with all major high-definition analogue CCTV platforms including AHD, TVI and CVI - as well as working on traditional analogue systems - allowing you to use the same great camera on any analogue recording devices available on the market.

- Four-In-One Solution- AHD, TVI , CVI & Analogue
- Bullet & Fixed Dome Options
- Internal/External
- IO80PInfrared Models
- Day/Night models
- Various Lens Options
- On Screen Display
- NEW Motorised Zoom Models