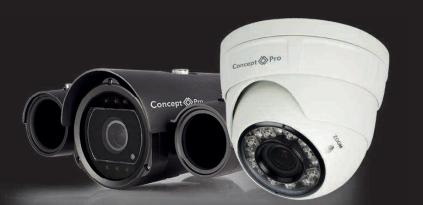

## **HD-IP PROFESSIONAL SYSTEM CAMERAS**

Concept Pro is renowned for producing high quality, high specification cameras that fit any security environment.

The Concept Pro ARC and AIR continue this tradition providing IP cameras in dome and bullet style housings. The professional system cameras offer 2mp and 4mp options.

- Simple to install
- 1080p
- POE
- Plug & Play with VHDIPL • Various Lens Options • Up to 4mp

• Day/Night Models

Internal / External range