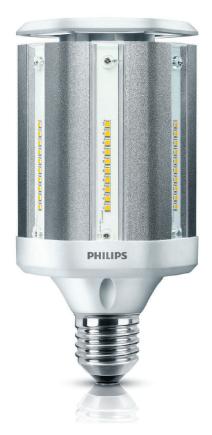

# **LED TrueForce High Lumen Post Top Lamp**

## Save Energy, Retain Your Uniqueness

Philips TrueForce LED high lumen post top lamp makes it easy to upgrade to long lasting, energy saving LED technology without sacrificing your site's unique outdoor character. Save yourself the hassle of replacing your entire luminaire, and retrofit with the Philips TrueForce LED high lumen lamp.

#### Features:

- Center beam position mimics HID light center length
- UL damp rated (UL1993 + UL1598C)
- Built in 10kV surge protection
- Available in 3 Correlated Color Temperatures (CCT): 2700K, 3000K or 4000K
- Type V light distribution
- UL Type B system solution
- 5-year limited warranty depending upon operating hours