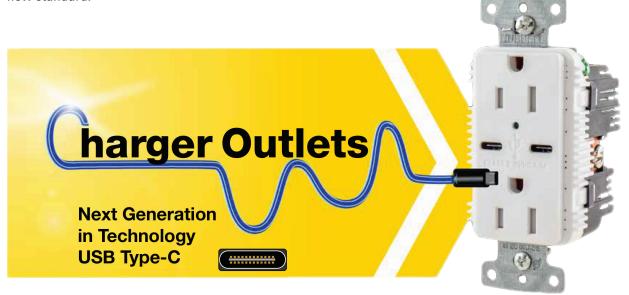

## **USB Charging Receptacles Type-C • Type A&C • Type A**

**Charge Faster with Hubbell** 

Hubbell USB Chargers are available in the new Type-C port, a combination unit with Type A and C, and the legacy Type A, all with more power. The increase in power to a 5 Amp 5 Volt USB port adds capacity so that there is always ample current to support multiple device charging. Portable mobile manufacturers recently announced products using the faster Type-C ports. More phones, tablets and other electronic devices are expected to use this new standard.

The USB Charger delivers USB power eliminating the need for adapters, while maintaining electrical outlets for higher current requirements. The new USB standard Type-C port supports faster mobile device charging. Hubbell offers more charging options with Type-C and Type A USB configurations.