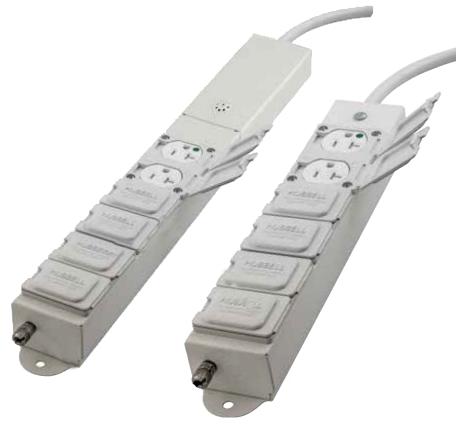

## Plug-Connected Healthcare Facility Outlet Assembly (HCOA)

The Industry's first UL Listed Healthcare Outlet Assembly from Hubbell

UL2930 covers assemblies of multiple receptacle outlets that are intended for connection of medical equipment. Medical equipment is typically intended for use in General Patient Care (Category 2) Spaces or Critical Patient Care (Category 1) Spaces, including Patient Care Vicinities equipped with Patient Equipment Grounding Points. Receptacles located as such must have a dual-fed grounding capability in compliance with NEC® Article 517.

## **Hubbell HCOA Product Features:**

- First UL2930 Product Ever Sold
- 15A and 20A 125V Versions
- 6' or 15' Cord Length
- 12/3 AWG Cord
- Surge Protected Models in all
- Configurations
- Non-Surge Protected RPT Models in all configurations