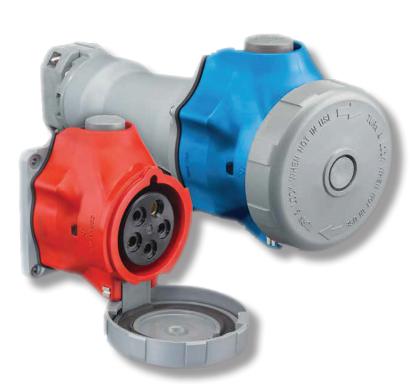

## Advantage<sup>™</sup> Series Switch-Rated IEC Pin and Sleeve

## **Highest Performing IEC Pin and Sleeve Connections for the Most Demanding Environments**

Now Available in 30 & 60 AMP

## **The Hubbell ONLY Advantages**

- Only 30A & 60A Switch-Rated IEC 60309 Connection in the World
  - Innovative and Hubbell Only Specifications
- Only Switch-Rated Connection Not a Proprietary Configuration
  - Mates With Existing Installed Base Providing Cost Savings and Flexibility.
- Truly "Dead Front" Device
  - Energized Contacts
- Only 40 HP Switch-Rated Connection in the Market
  Doubles Previous Bench Mark for this Product Category
- Only 4X & IP69K Switch-Rated Connection - Superior Water Ingress Protection
- Power Indicating LED Lights - Safety and Convenience
- Permanent Labelless Markings
  Critical in Food Processing Facilities