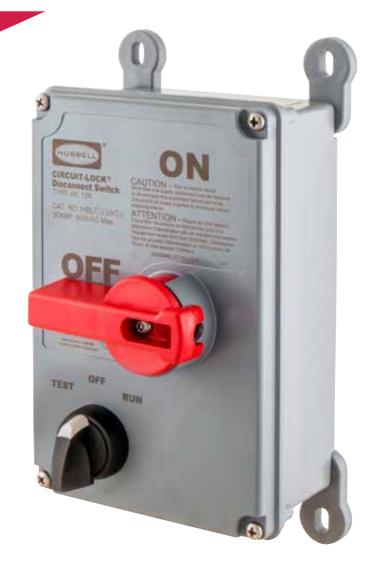

## Circuit-Lock® Motor Disconnects with Jog Switch

**Designed for Convenience, Safety and Savings** 

Hubbell Disconnects with integral Jog switch are another addition to the Circuit-Lock® family of switched enclosures. Consistent with our standard enclosures, they are designed to withstand harsh environments with exposure to water, chemicals, oils and frequent wash downs. Enclosures are UL Listed Type 4X, 12 and IP69k and available in Non-Metallic or Stainless Steel.

## The Three Position Jog Switch (TEST, OFF and RUN) Provides Users:

- Cost Savings by utilizing existing space in the motor disconnect enclosure reducing parts and labor costs
- Convenience by having point of use control circuit to PLC within line of sight of the motor
- Added Safety by allowing maintenance personnel the functionality to "Try Out" after LO/TO