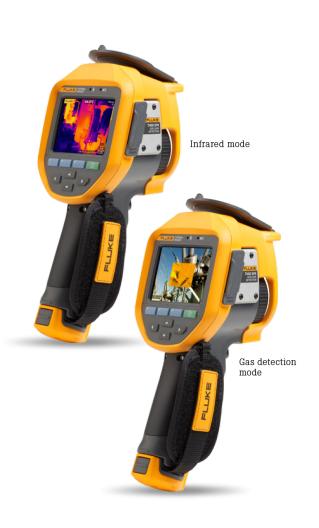

## Ti450 SF6 Gas Leak Detector and Infrared Camera

## SF6 gas leak detector combined with Fluke's top performing pistol grip infrared camera

- Detects the location of an SF6 leak—without shutting down equipment
- 320 x 240 resolution for gas and infrared images;
  SuperResolution increases to 640 x 480, only in infrared mode
- Get in-focus images in both infrared and gas modes with a touch of a button with LaserSharp® Auto Focus
- Wirelessly connect your camera to the Fluke Connect® system to make faster decisions. Team members can see the same data and collaborate on identifying the problem or authorize work before you've left the inspection site.
- · No need for pencil and notebook
- Compatible with smart lenses that require no calibration when swapping them between compatible cameras
- Optimize images, perform analytics, generate quick, customizable reports and export images to the format of your choice with SmartView® desktop software, included with your purchase