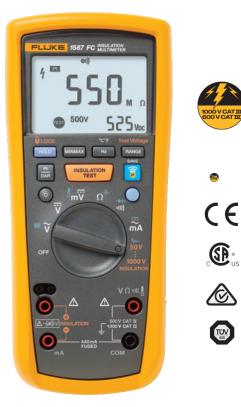

## **The High-Performance 2-in-1** Insulation DMM

The Fluke 1587 FC and 1577 Insulation Multimeters combine a digital insulation tester with a full-featured, true-rms digital multimeter in a single compact, handheld unit, which provides maximum versatility for both troubleshooting and preventative maintenance.

The Fluke 1587 FC Insulation Multimeter adds four powerful new diagnostic functions through the Fluke Connect<sup>®</sup> Measurements app:

- PI/DAR timed ratio tests with TrendIt<sup>™</sup> graphs identifies moisture and contaminated insulation problems faster
- Memory storage through Fluke Connect eliminates writing down results, reduces errors and saves data for historical tracking over time
- Temperature Compensation through app for establishing accurate baselines and relevant historical comparisons
- Historical tracking and trending of assets identifies degradation over time, allows realtime decisions to be made in the field with Fluke Connect<sup>®</sup> Assets (sold separately)