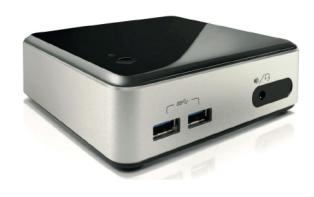

The Mini PC is an ultra compact PC system, for use with the Concept Pro access control.

The PC offers rapid deployment as it comes preregistered and loaded with all prerequisite software.

With the modular design of the Mini PC, memory and storage can be easily upgraded.

The Mini PC incorporates 4x USB ports, for which an external memory device can be used to ensure a back-up of the database is preserved.

There is no physical dongle with SATEON; only a software key. This makes for easy work when updating or extending a system as the license files are very small and can be distributed by email.