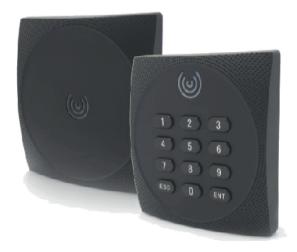

## Readers

SAT-RDR-MF / SAT-RDR-MF-KP

MIFARE readers utilize proven MIFARE (13.56MHz) technology to offer secure access control solutions for a range of applications. The reader is available in keypad and non-keypad variants.

Both readers are easy to install, thanks to their vertical and horizontal mounting holes and metal back plate, and at 86mm are designed to mount directly on the electrical back box.

## **Key Features**

- Consistent read range
- Easy to install mounting plate
- Wiegand 34-bit output connects to industry standard hardware
- Rugged poly carbonate design for indoor/ outdoor applications
- Weather resistant
- Dust resistant