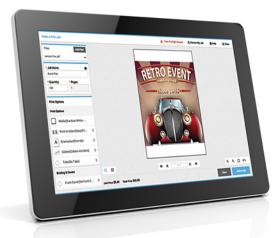

#### Visual Product Builder

Create ad hoc products, obtain quotes and submit orders.

- Visual Product Builder provides a consistent and powerful view for all products that includes side-by-side print options and preview
- With the Visual Product Builder, buyers can upload a file, select the print and binding options, add, delete and rearrange pages, obtain a quote, proof their job and submit their order all in one intuitive online interface