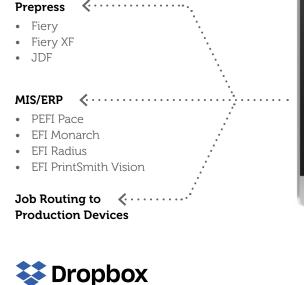

### Online job submission and management

- **Order creation:** Digital StoreFront provides an endto-end workflow solution from order creation and the checkout process through order tracking
- Order automation: Automated production to Fiery and integration to MIS for planning, scheduling, costing and production
- Order management: Buyers can create orders, check production status and reorder products in one location

# Integrations

Dropbox Ready

Streamline order entry through production, shipping and accounting with an automated integrated workflow.