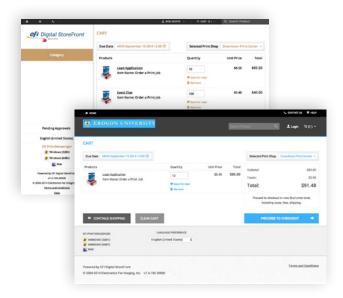

### Shopping cart, payment methods and approvals

- **Shopping cart:** Digital StoreFront makes it easy for users to order products through the storefront with an intuitive checkout process
- **Payment methods:** Digital StoreFront provides the option to pay by cost center, purchase order, custom accounting codes as well as credit card transaction processing
- **Approvals:** You can set up workflows with multiple levels of approval at the dollar amount and product level to automatically notify the designated person of pending orders requiring approval