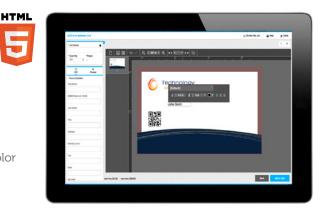

#### Document Personalization with SmartCanvas

EFI SmartCanvas is a Web-based product design tool that enables administrators within Digital StoreFront to create templates for a variety of products such as greeting cards, flyers, business cards, brochures, stationery, and banners. SmartCanvas is 100% HTML5 compatible, ensuring it works across the widest range of browsers making it easier than ever for your clients to submit customized print orders online.

Clients can use the design tools to personalize products by selecting images from galleries and adding their own text, images, QR codes, and shapes, all while retaining the original branding control of the template.

SmartCanvas supports:

- Multiple levels of undo (and redo)
- Keyboard shortcuts
- Right-click context menus
- Layers
- Data tools form fields, variables, and switches
- Custom-defined spot colors and official Pantone spot color definitions, including metallic and fluorescent colors)
- Real-time preview of product customization