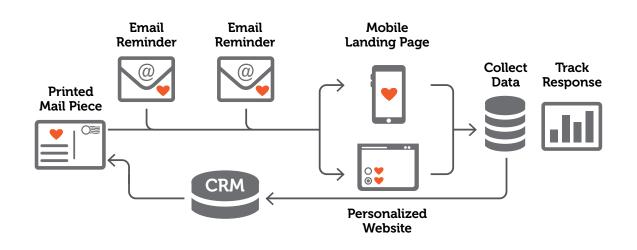

#### Cross Media Integration

Now you can create and publish cross media campaigns to your Web-to-Print Catalogs.

DirectSmile Cross Media allows printers, agencies and corporates to create, personalize and automate marketing across all media, and now it's fully integrated into your Web-to-Print solution. You can create high impact campaigns and enable your clients to order and execute them from your Web-to-Print site. Whether it's the simple design, the convenient management of data and processes, or comprehensive response tracking - everything is part of one solution that runs simply in your browser.