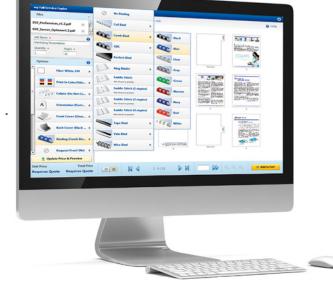

#### Visual Product Builder

Create ad hoc products, obtain quotes and submit orders.

- Visual Product Builder provides a consistent and powerful view for all products that includes side-by-side print options and preview
- With the Visual Product Builder, buyers can upload a file, select the print and binding options, add, delete and rearrange pages, obtain a quote, proof their job and submit their order all in one intuitive online interface