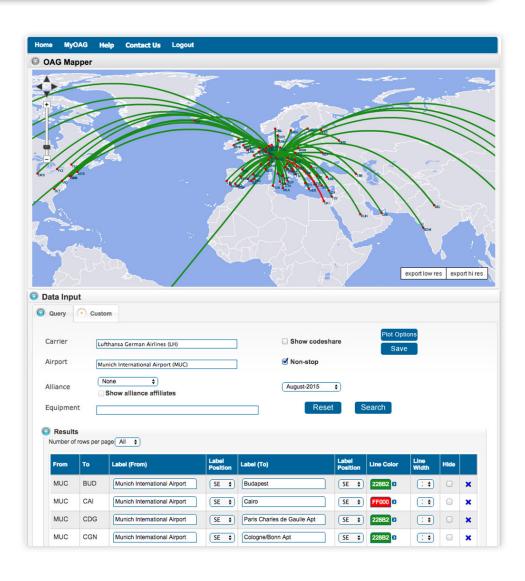

## Configure and customise results

- The ideal boardroom quality map to bring your business plan, analytical projections and presentations to life.
- Quickly plot airline or airport networks.
- Filter results according to alliance, airport, airline and aircraft type.
- Create your own or add routes to existing network maps.
- Highlight individual routes of interest.
- Customise your network routes and end points with specific colour.
- Export your map to a high or low resolution JPEG image.
- Save maps in your personal profile.