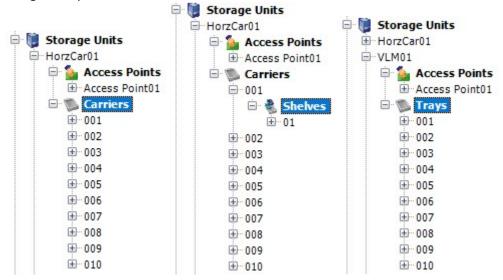

## **Add Shelves & Carriers**

1. Select the appropriate Storage Unit, navigate to the Carrier, Shelf or Tray dropdown section using the expansion icon

2. Hit the "New ..." button to the right of the screen