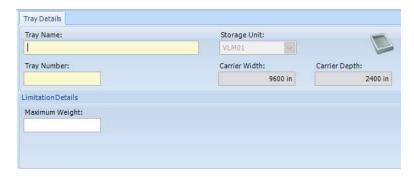

3. Enter the Details, Limitation Details, and Dimension Details according to user requirements. (Be mindful that measurements are inch 100s and not an actual inch. i.e. 3 and a half inches is 350, 96 inches is 9600)