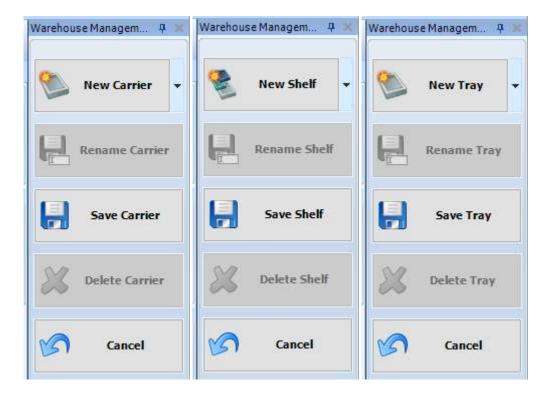

## **Add Shelves & Carriers**

1. Select the appropriate Storage Unit, navigate to the Carrier, Shelf or Tray dropdown section using the expansion icon

2. Hit the "New ..." button to the right of the screen

3. Enter the Details, Limitation Details, and Dimension Details according to user requirements. (Be mindful that measurements are inch 100s and not an actual inch. i.e. 3 and a half inches is 350, 96 inches is 9600)

## 4. Save!

Visit our Customer Knowledge Center for more articles like this.