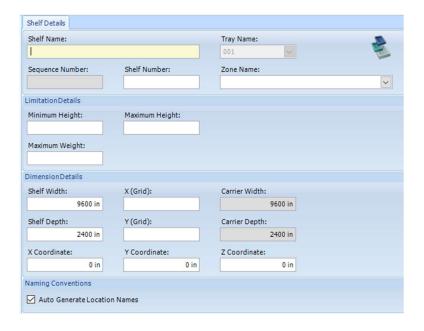

3. Enter the Details, Limitation Details, and Dimension Details according to user requirements. (Be mindful that measurements are inch 100s and not an actual inch. i.e. 3 and a half inches is 350, 96 inches is 9600)