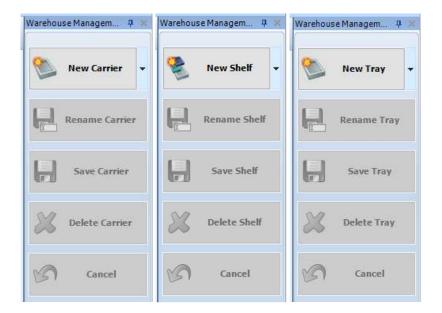

## **Add Shelves & Carriers**

1. Select the appropriate Storage Unit, navigate to the Carrier, Shelf or Tray dropdown section using the expansion icon

2. Hit the "New ..." button to the right of the screen