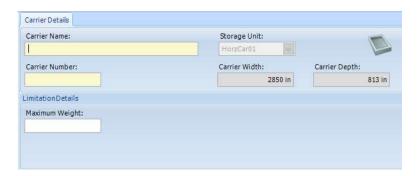

3. Enter the Details, Limitation Details, and Dimension Details according to user requirements. (Be mindful that measurements are inch 100s and not an actual inch. i.e. 3 and a half inches is 350, 96 inches is 9600)