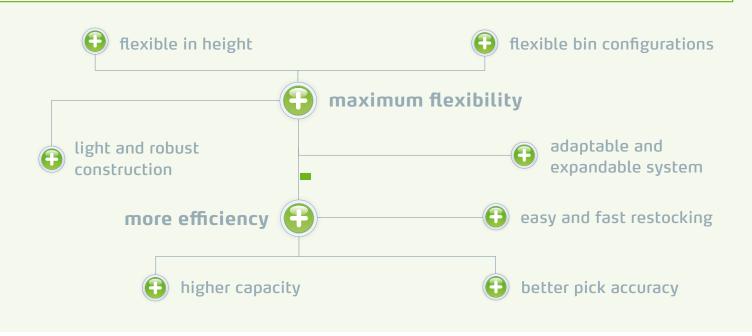

le XP. The unique 50 mm (1.9 in) default start height fits low frames on trays.

### Easy to grow

The Kardex VLM Box is flexible in height, width and depth and the layout can be adapted whenever your storage demands change. The Kardex VLM Box offers you flexibility with a system that can create over 300 different locations with just one Box. Stay flexible and organized at the same time.

#### Avoid picking errors

This solution makes picking easier and decreases the risk of costly picking errors. The Kardex VLM Box gives each product a precise storage location.

### Avoid damaging goods

Secure locations for your merchandise can be created with the Kardex VLM Box, ensuring that your goods will not be damaged in the Shuttle XP.



# Kardex VLM Box Advantages of using the VLM Box solution



# Kardex VLM Box Spacer Add-on for 864 mm deep trays



### Full use of space in the trays

Thanks to the exact fit of the VLM Box Spacer, this space is optimally used and offers 6 % more space utilization compared to the 813 mm deep trays. The VLM Box Spacer puts your VLM Box in the right position on 864 mm deep tray and reduces the risk of picking errors. With the help of a click system, the VLM Box Spacer can be quickly and easily connected to the VLM Box.

### Flexible use

Construct up to 6 small container positions per Spacer with the same width as the VLM Box or store long parts across the entire width of the trays. A rounded bottom also offers ergonomic picking of small parts from the VLM Box Spacer.



## Designed for the Kardex Remstar Vertical Lift Family

The dimensions of th