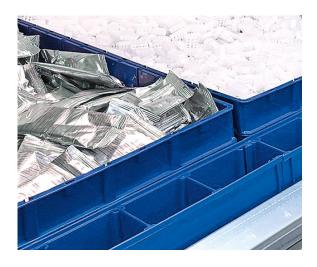

### Easy to change the layout of the Box

The VLM Box from Kardex Remstar, allows you to reconfigure and change it over time.

### Flexible height, width and depth for different locations

By using the Kardex VLM Box, you can build location types that fit your needs – perfectly on the tray.

#### Transparent dividing system

The transparent dividers in a Kardex VLM Box make it easier for you to visualize each location. Even the ones at the back.