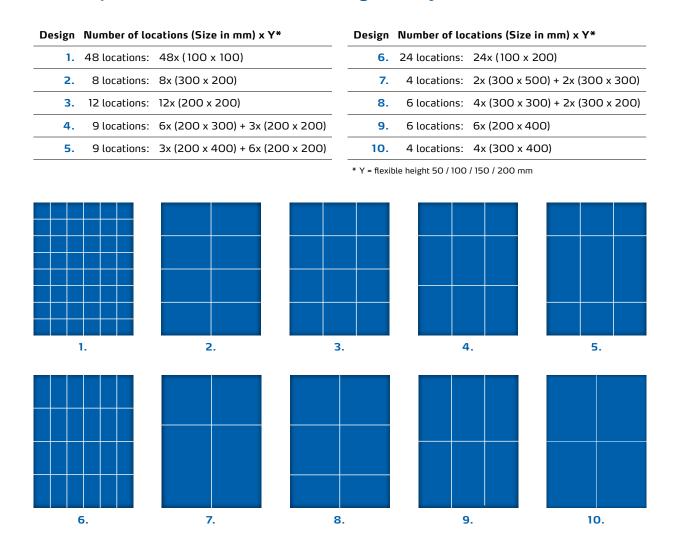

EasyClick fastening

Quick, simple and reliable. The Kardex VLM Box frames' intelligent fastening allows the volume of Boxes to grow within minutes. And if it becomes necessary to change the size, you can also remove the frames and dividers.



Frame

Base

Flexible

lavout

### Divider concept for maximum location variations

Stay flexible and organized at the same time. Choose between 8 transparent dividers in different sizes to create the Kardex VLM Box that best suits you.

### Flexible and expandable

The 50 mm height of the Kardex VLM Box frames makes it possible to create locations that are 100 mm, 150 mm or 200 mm in height. Whenever you need to stock your goods in clean and organized fashion, the Kardex VLM Box is ready.



# Kardex VLM Box Stay flexible with dynamic locations





# 10 examples of more than 100 flexible segment layouts.

## Number of VLM Boxes, fitting on the Kardex Remstar Shuttle XP Vertical Lift Module tray.

| Tray size     | Box/Tray                  | Tray size     | Box/Tray                  |
|---------------|---------------------------|---------------|---------------------------|
| 2450 x 610 mm | 3 Boxes / tray            | 3050 x 813 mm | 5 Boxes / tray            |
| 2450 x 813 mm | 4 Boxes / tray            | 3050 x 864 mm | 5 Boxes + 5 spacer / tray |
| 2450 x 864 mm | 4 Boxes + 4 spacer / tray | 3650 x 813 mm | 6 Boxes / tray            |
| 3250 x 610 mm | 4 Boxes / tray            | 3650 x 864 mm | 6 Boxes + 6 spacer / tray |

# kardex remstar

# Kardex Remstar Always close to you – Worldwide





www.kardexremstar.com

1118C-0920-