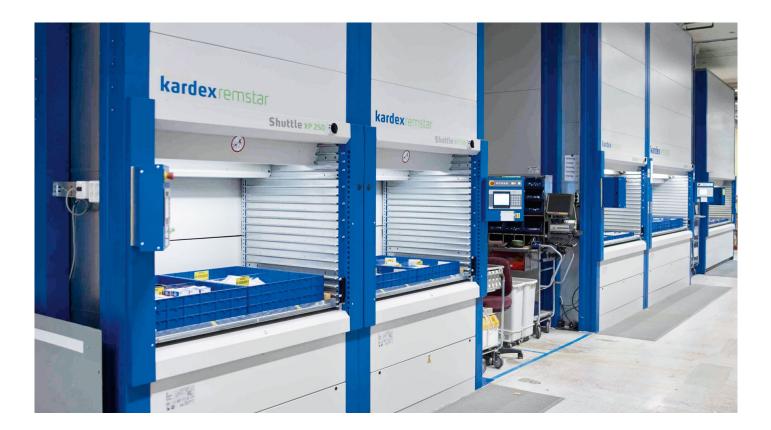

# The Kardex VLM Box is designed for Kardex Remstar Vertical Lift Module, pushing storage efficiencies even further.

### Perfect for the Kardex Remstar Vertical Lift Family

The dimensions of the Kardex VLM Box fit perfectly into a Kardex Remstar Shuttle XP. The unique 50 mm (1.9 in) default start height fits low frames on trays.