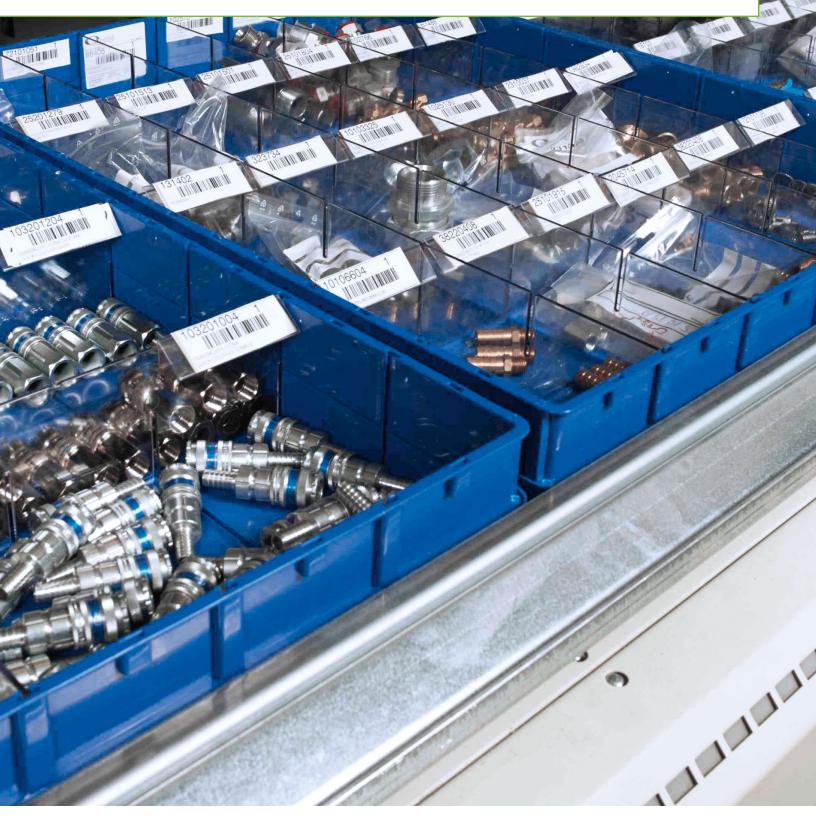

#### Transparent dividing system

The transparent dividers in a Kardex VLM Box make it easier for you to visualize each location. Even the ones at the back.

#### Looks clean and organized

You can organize your Kardex Remstar unit easily and the tray looks clean and tidy.

### You can store more in your machine

As the Kardex VLM Box is made of light yet durable material, you can load the tray more. The intelligent dividing system also allows you to maximize space usage.

### Divider concept for maximum location variations

Stay flexible and organized at the same time. Choose between 8 transparent dividers in different sizes to create the Kardex VLM Box that best suits you.