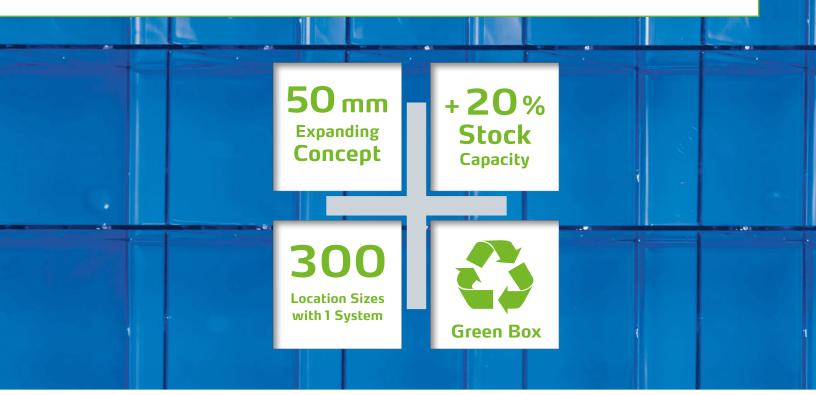

### Perfect for the Kardex Remstar Vertical Lift Family

The dimensions of the Kardex VLM Box fit perfectly into a Kardex Remstar Shuttle XP. The unique 50 mm (1.9 in) default start height fits low frames on trays.

### Easy to grow

The Kardex VLM Box is flexible in height, width and depth and the layout can be adapted whenever your storage demands change. The Kardex VLM Box offers you flexibility with a system that can create over 300 different locations with just one Box. Stay flexible and organized at the same time.

### Full use of space in the trays

Thanks to the exact fit of the VLM Box Spacer, this space is optimally used and offers 6 % more space utilization compared to the 813 mm deep trays. The VLM Box Spacer puts your VLM Box in the right position on 864 mm deep tray and reduces the risk of picking errors. With the help of a click system, the VLM Box Spacer can be quickly and easily connected to the VLM Box.