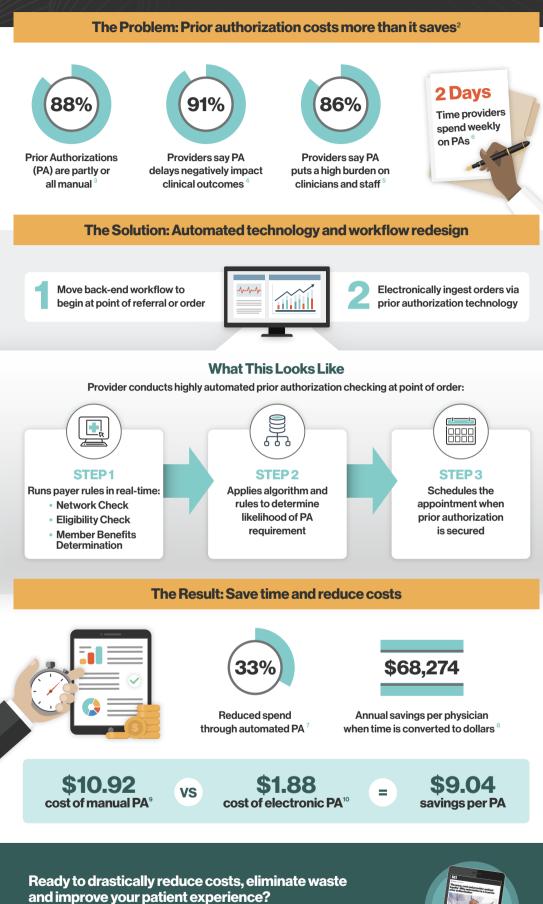

## **Fixing Prior Authorization**

Providers' Costliest Administrative Transaction '



Read Why automation is a must for prior authorization and contact us today for an assessment of your current prior authorization workflow.



**R1**.

R1 RCM is a leading provider of technology-enabled RCM services which transform and solve revenue cycle performance challenges across hospitals, health systems and group physician practices. R1's proven and scalable operating models seamlessly complement a healthcare organization's infrastructure, quickly driving sustainable improvements to net patient revenue and cash flows while reducing operating costs and enhancing the patient experience.

Learn more at r1rcm.com or contact us contact@r1rcm.com