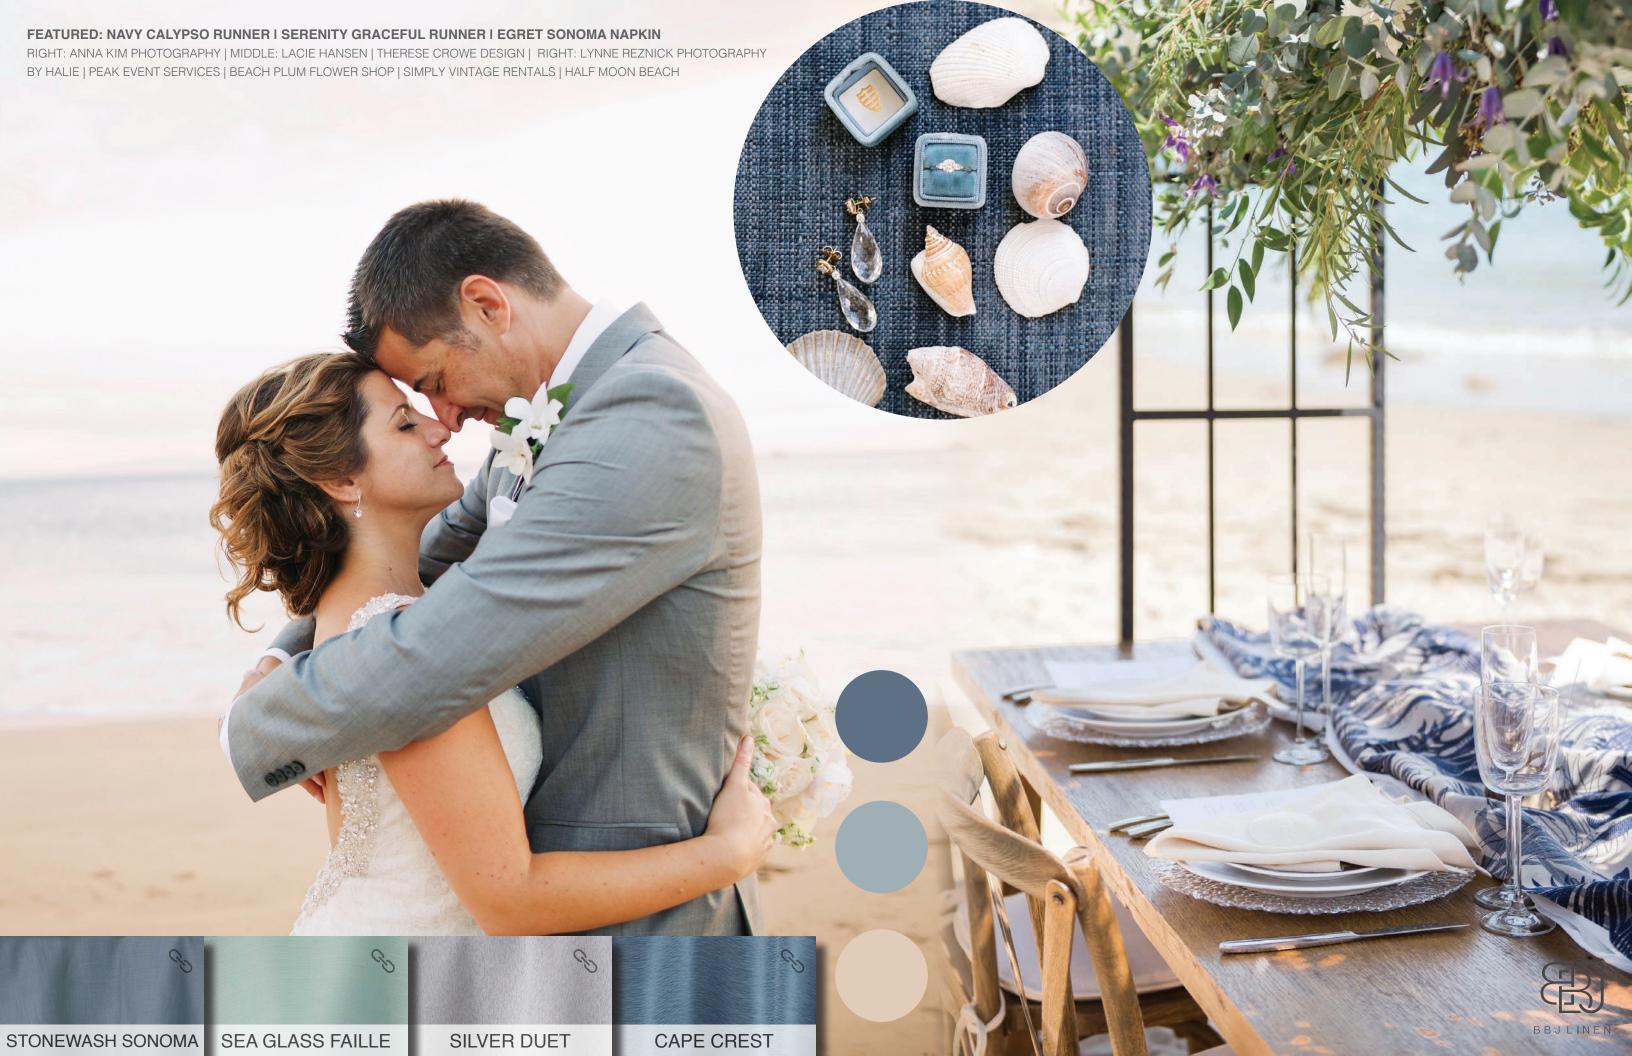

# CLASSIC

If you're a bride who prefers timelessness over trends, the classic wedding style will have you seeing black and white. When planning your big day, highlight delicate light-colored florals, plenty of lush greenery, pale linen, and minimal decor. These tried and true wedding details will never go out of style.

GRACEFUL

DAPPER

PRESTIGE

WHITE CONTOUR

PEARL DIGITAL

GRANDEUR

SIMPLE

DETAILS