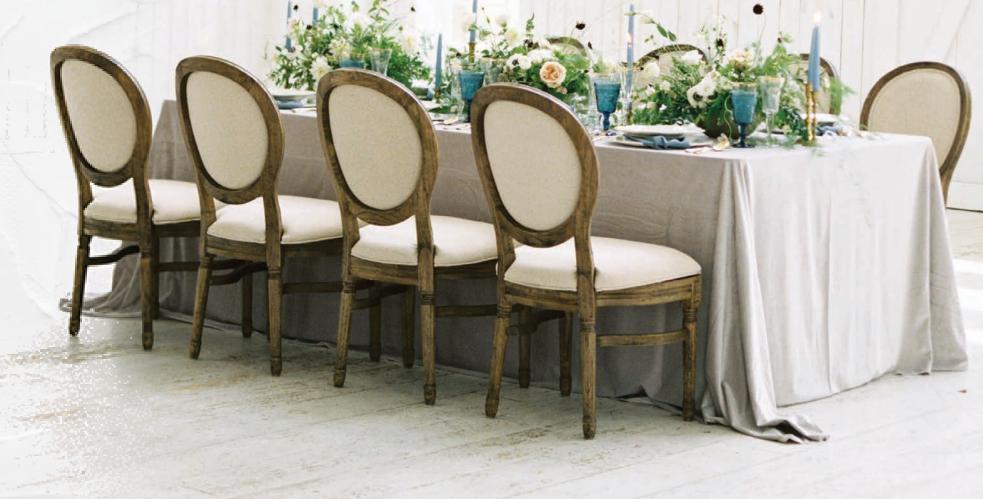

# CLASSIC

If you're a bride who prefers timelessness over trends, the classic wedding style will have you seeing black and white. When planning your big day, highlight delicate light-colored florals, plenty of lush greenery, pale linen, and minimal decor. These tried and true wedding details will never go out of style.

GRACEFUL

DAPPER

PRESTIGE

WHITE CONTOUR

PEARL DIGITAL

GRANDEUR

SIMPLE

DETAILS