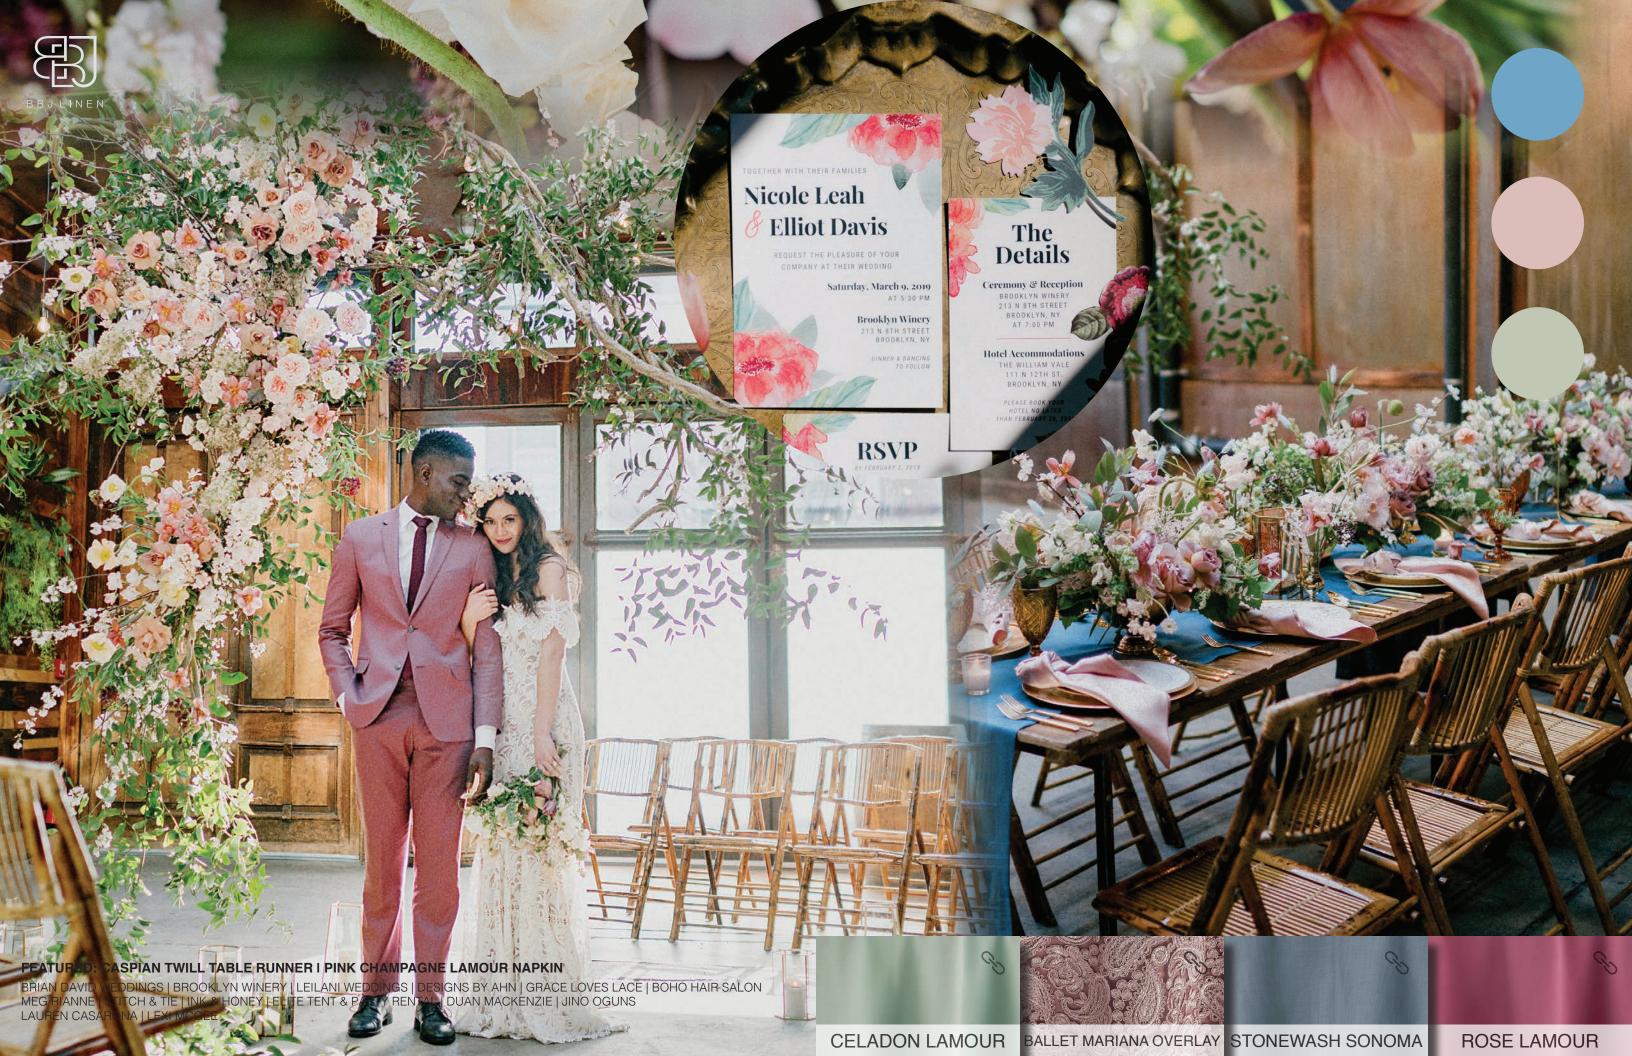

NEAT

CLEAN

SIMPLISTIC

**SNOW AMARA** 

**SNOW CREST** 

Surrounded by blooms, an alfresco affair will never go out of style. Using nature as your backdrop, gardens are the perfect setting to get married if you're dreaming of a fairytale wedding. To bring your botanic vision to life, think watercolor details, floral motifs, and soft pastels. Set the tone with oversized bouquets and other natural elements.

VERDANT

**OPEN** 

**FLORA** 

**BALLET MARINA OVERLAY** 

**DELICATE** 

BLOSSOM

FLORET

**BAY COURTYARD** 

CHAMPAGNE CORSAGE

**OXFORD HIDDEN GARDEN** 

**ROSEWOOD CORA** 