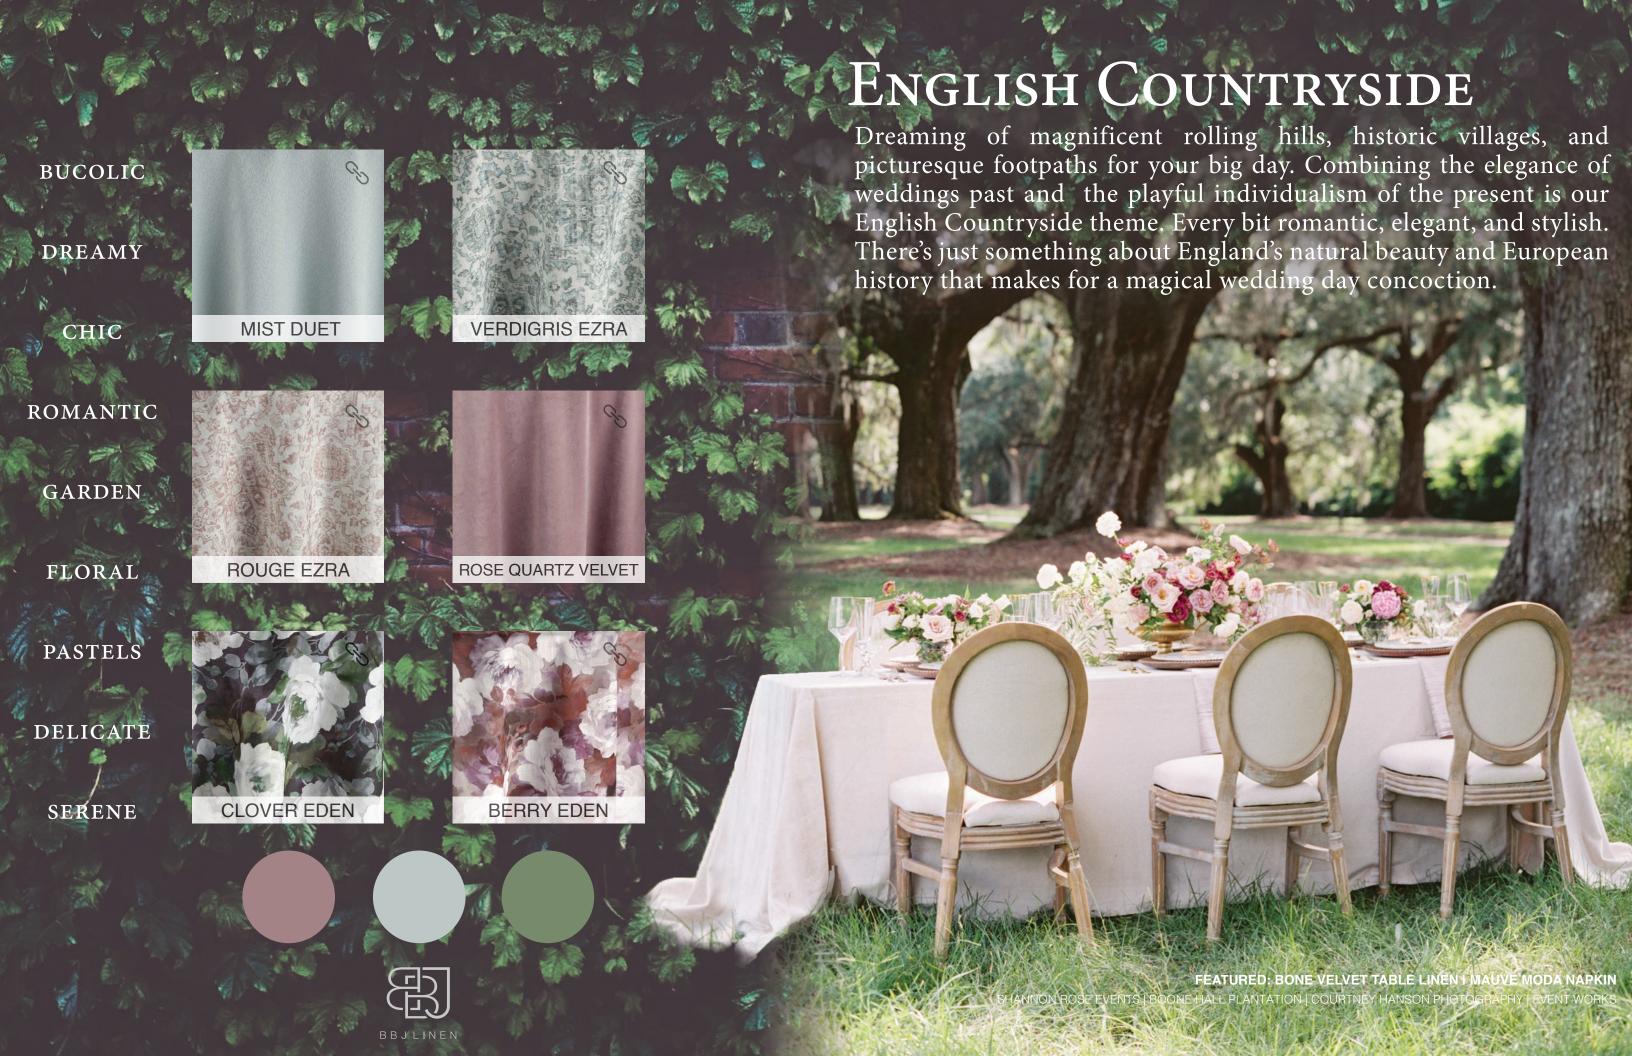

NEAT

CLEAN

SIMPLISTIC

**SNOW AMARA** 

**SNOW CREST** 

Surrounded by blooms, an alfresco affair will never go out of style. Using nature as your backdrop, gardens are the perfect setting to get married if you're dreaming of a fairytale wedding. To bring your botanic vision to life, think watercolor details, floral motifs, and soft pastels. Set the tone with oversized bouquets and other natural elements.

VERDANT

**OPEN** 

**FLORA** 

**BALLET MARINA OVERLAY** 

**DELICATE** 

BLOSSOM

FLORET

**BAY COURTYARD** 

CHAMPAGNE CORSAGE

**OXFORD HIDDEN GARDEN** 

**ROSEWOOD CORA** 