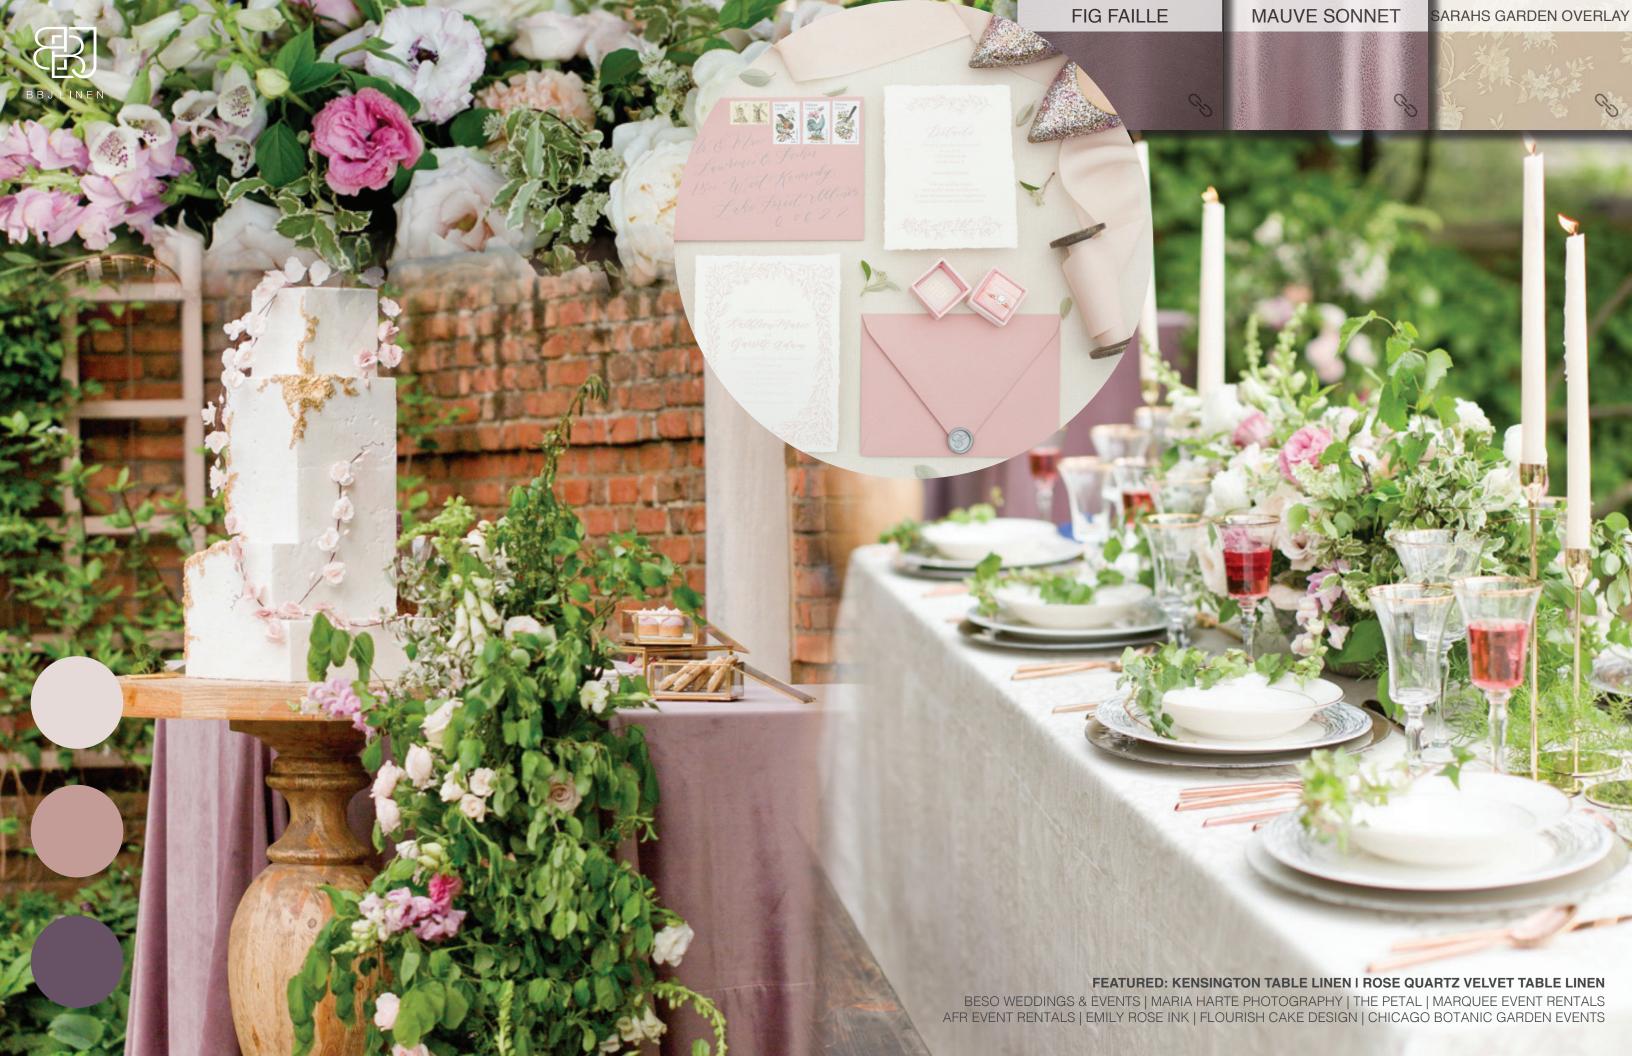

# CLASSIC

If you're a bride who prefers timelessness over trends, the classic wedding style will have you seeing black and white. When planning your big day, highlight delicate light-colored florals, plenty of lush greenery, pale linen, and minimal decor. These tried and true wedding details will never go out of style.

GRACEFUL

DAPPER

PRESTIGE

WHITE CONTOUR

PEARL DIGITAL

GRANDEUR

SIMPLE

DETAILS