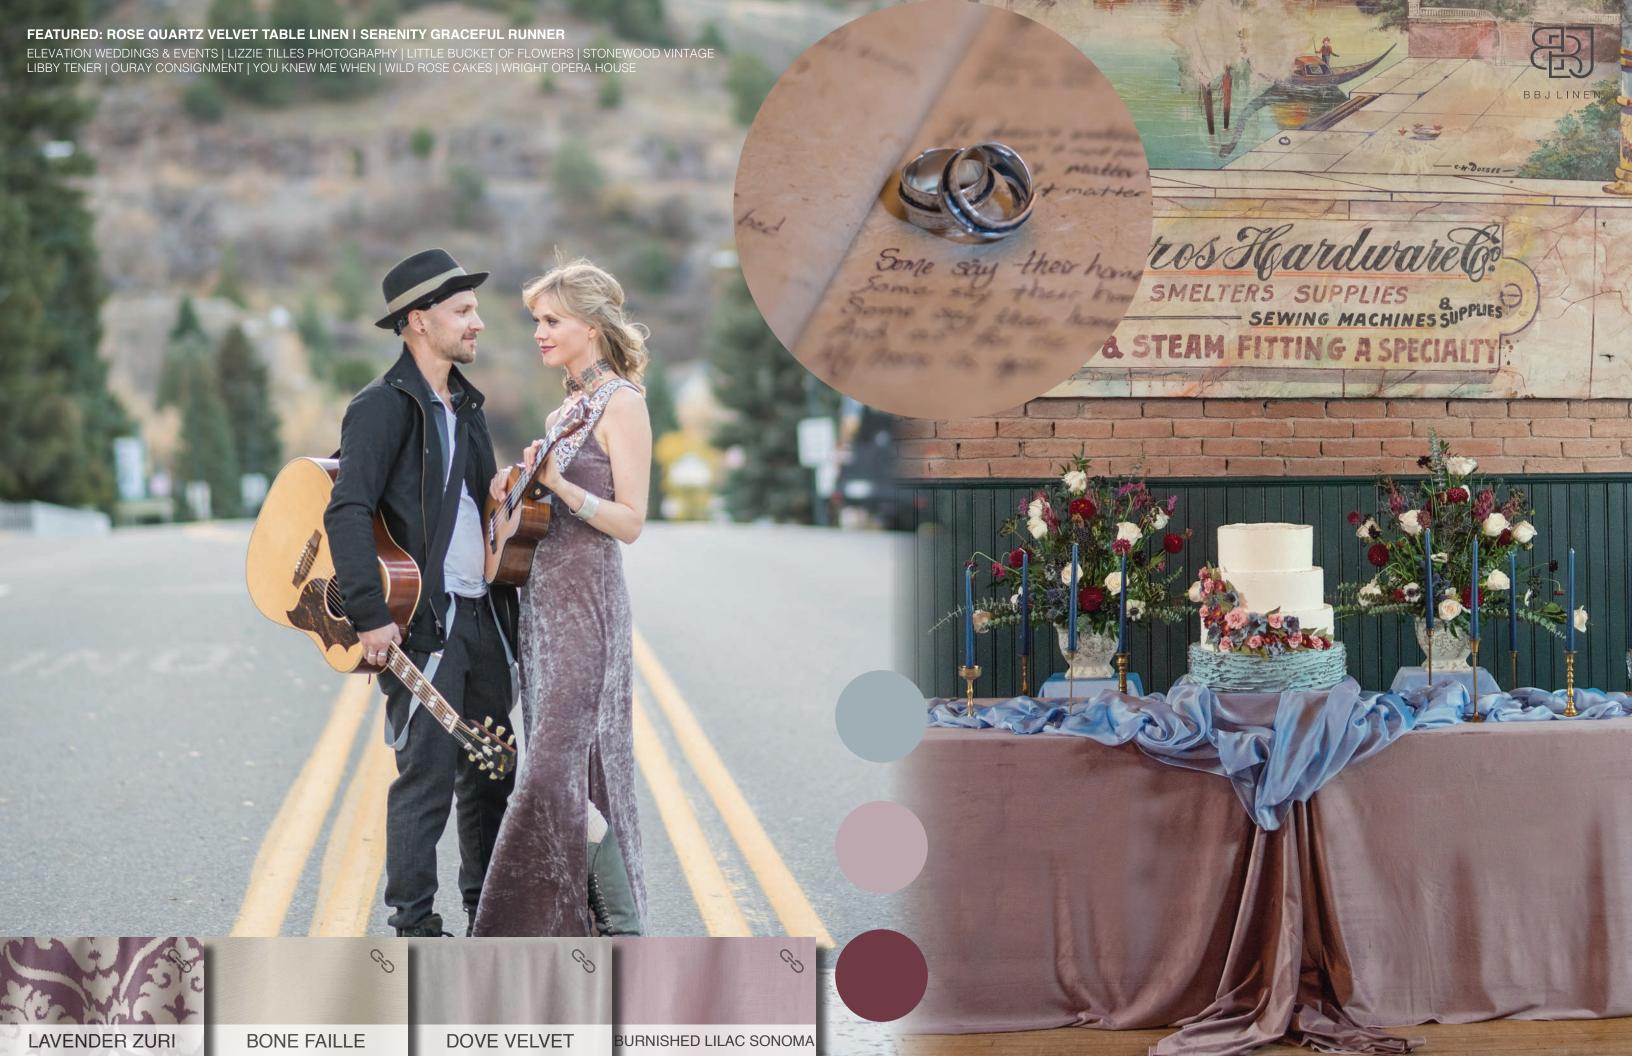

# GLAM

Upscale and luxurious, glam is all about delivering that wow factor. This dramatic wedding style will speak to those with a "more is more" mindset. It's the perfect opportunity to incorporate decor that might be too lavish for other styles, think larger than life décor, and lots of sparkles. Elegant awe-inspiring details are key to nailing this sophisticated and high-end vibe.

ANTIQUE LUCIA

**GOLD LAMOUR** 

SUAVE

**EMBELLISH** 

REFINED

**CHAMPAGNE SHANTUNG** 

**ANTIQUE TINSEL** 

ORNATE

**GOLD CORSICA SEQUIN** 

TAUPE CLASSIC

DAZZLE