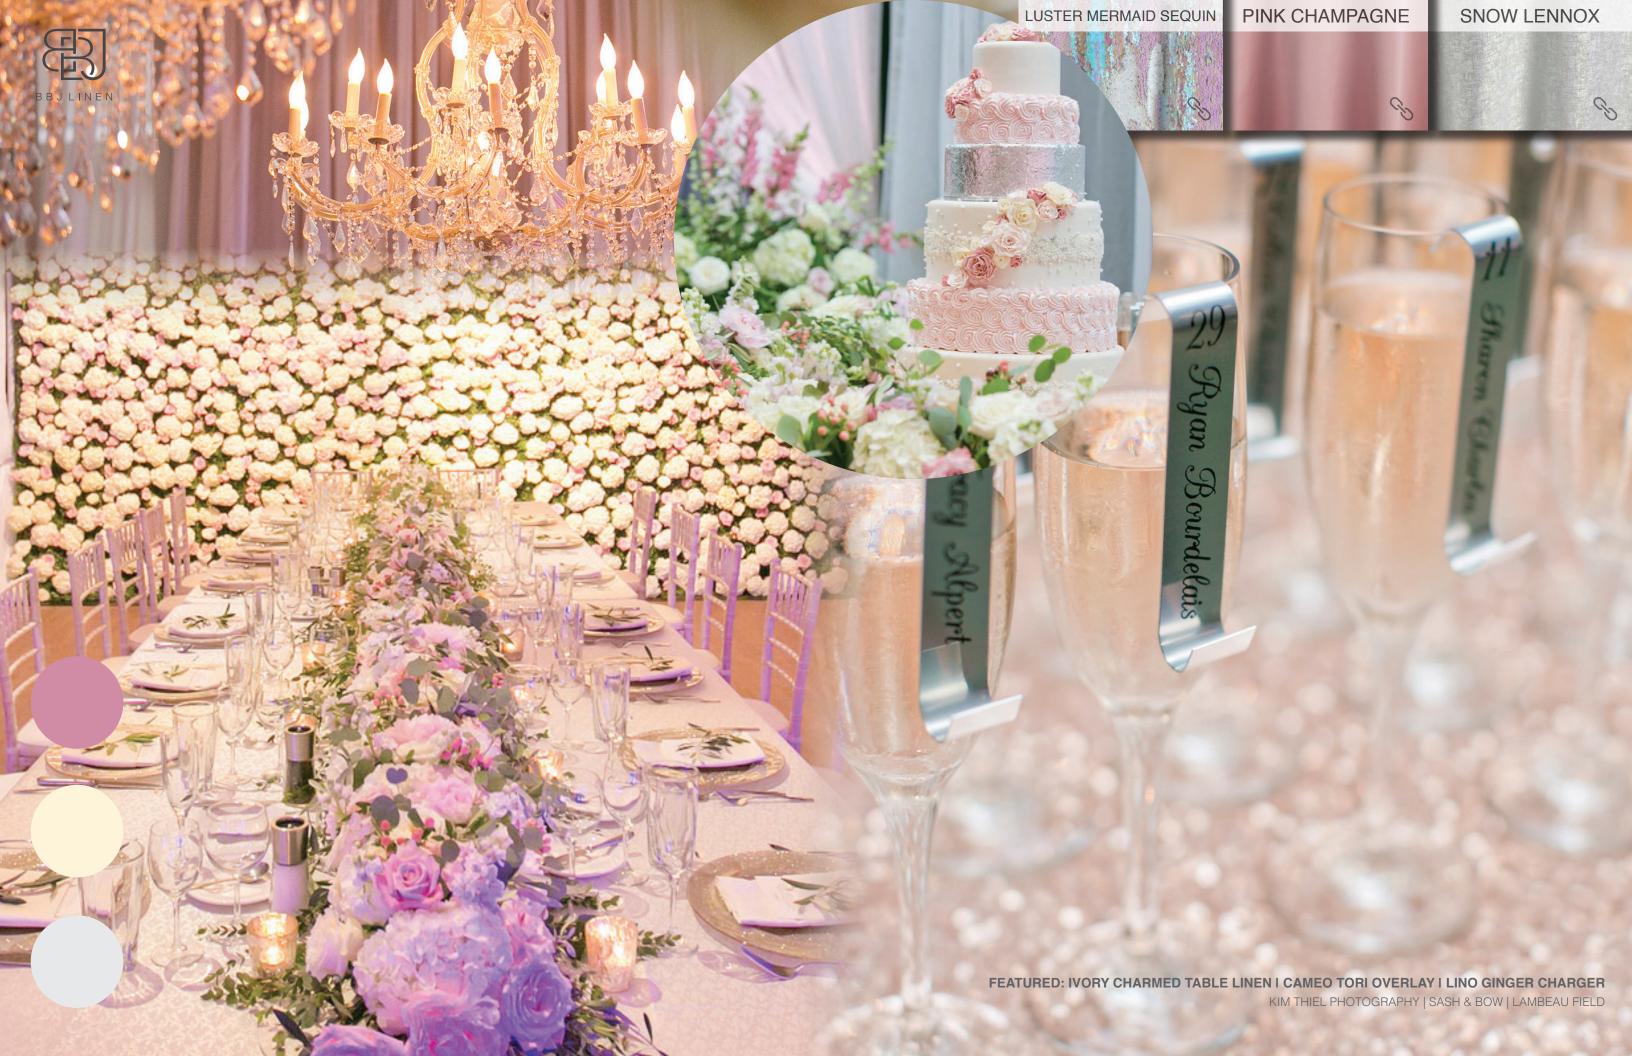

# CLASSIC

If you're a bride who prefers timelessness over trends, the classic wedding style will have you seeing black and white. When planning your big day, highlight delicate light-colored florals, plenty of lush greenery, pale linen, and minimal decor. These tried and true wedding details will never go out of style.

GRACEFUL

DAPPER

PRESTIGE

WHITE CONTOUR

PEARL DIGITAL

GRANDEUR

SIMPLE

DETAILS