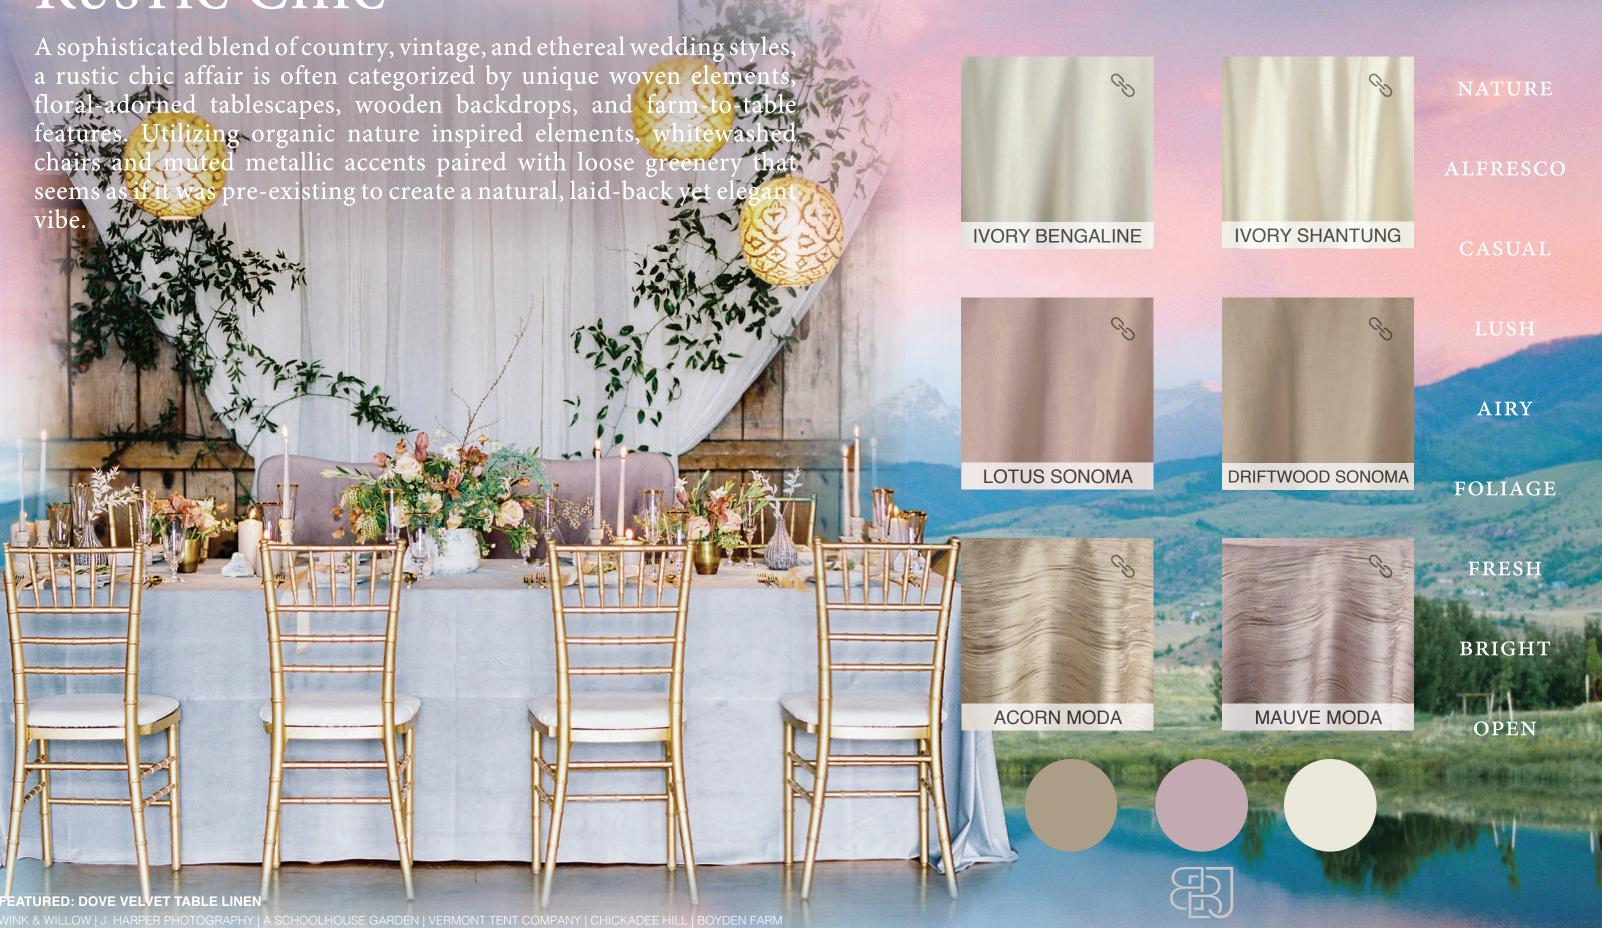

NEAT

CLEAN

SIMPLISTIC

**SNOW AMARA** 

**SNOW CREST** 

Surrounded by blooms, an alfresco affair will never go out of style. Using nature as your backdrop, gardens are the perfect setting to get married if you're dreaming of a fairytale wedding. To bring your botanic vision to life, think watercolor details, floral motifs, and soft pastels. Set the tone with oversized bouquets and other natural elements.

VERDANT

**OPEN** 

**FLORA** 

**BALLET MARINA OVERLAY** 

**DELICATE** 

BLOSSOM

FLORET

**BAY COURTYARD** 

CHAMPAGNE CORSAGE

**OXFORD HIDDEN GARDEN** 

**ROSEWOOD CORA** 