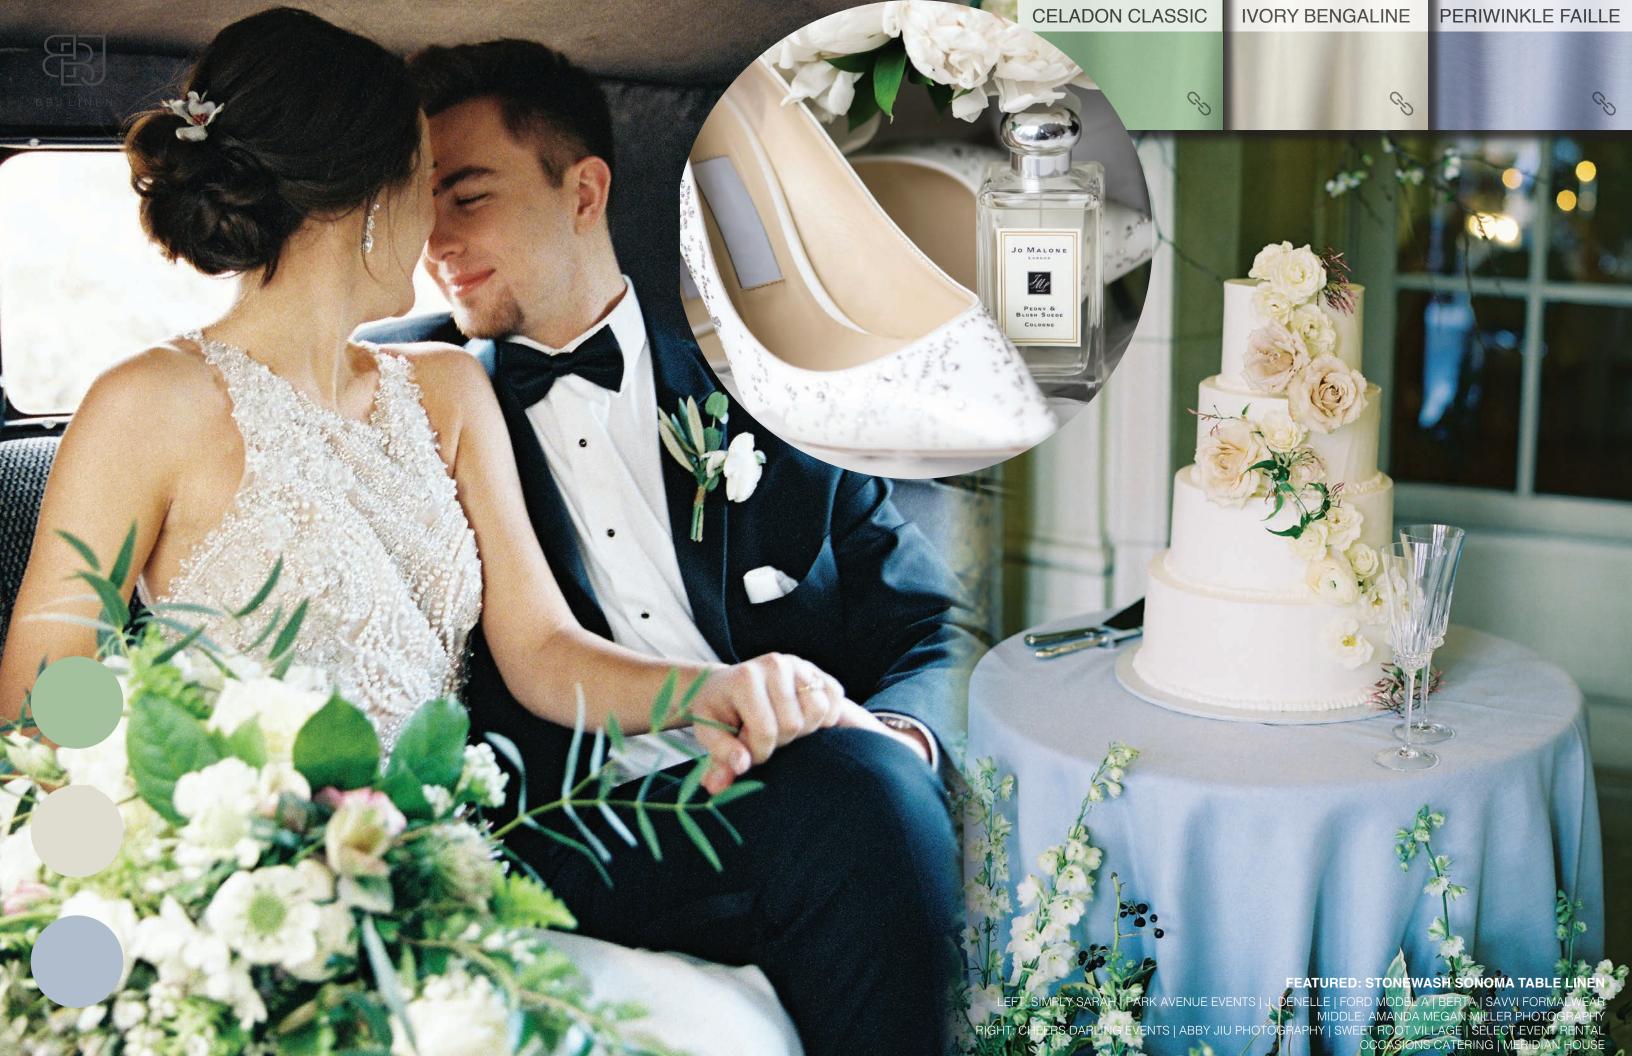

# CLASSIC

If you're a bride who prefers timelessness over trends, the classic wedding style will have you seeing black and white. When planning your big day, highlight delicate light-colored florals, plenty of lush greenery, pale linen, and minimal decor. These tried and true wedding details will never go out of style.

GRACEFUL

DAPPER

PRESTIGE

WHITE CONTOUR

PEARL DIGITAL

GRANDEUR

SIMPLE

DETAILS