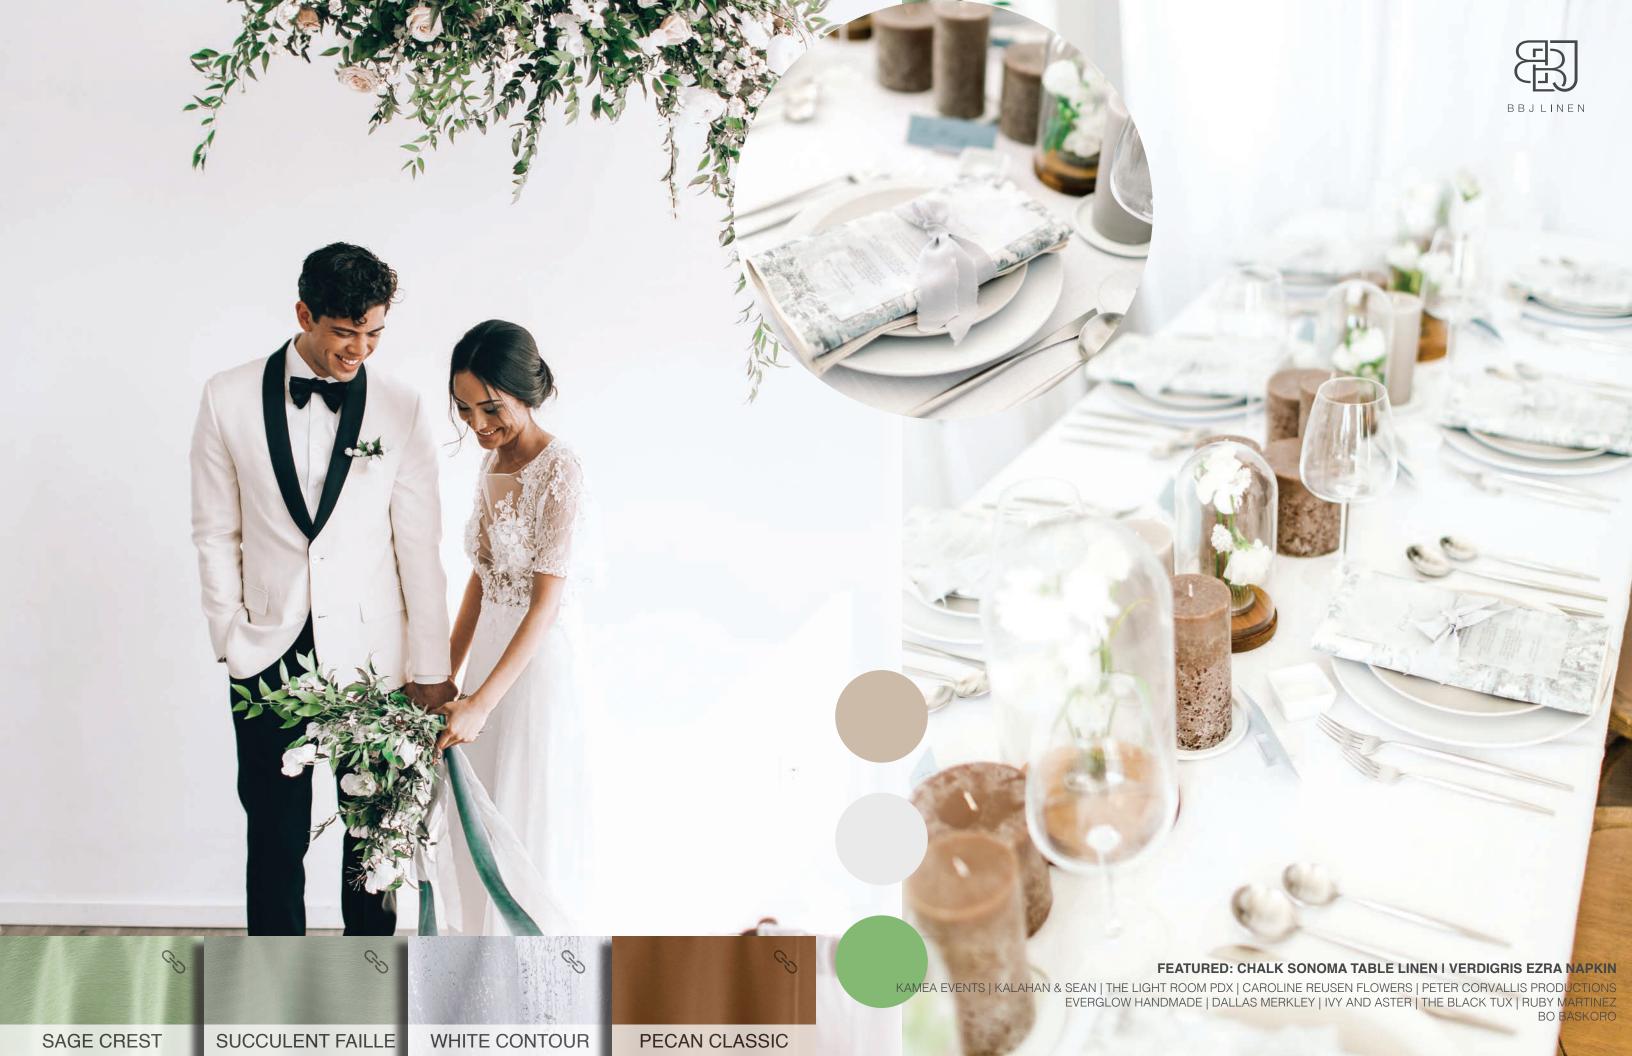

# CLASSIC

If you're a bride who prefers timelessness over trends, the classic wedding style will have you seeing black and white. When planning your big day, highlight delicate light-colored florals, plenty of lush greenery, pale linen, and minimal decor. These tried and true wedding details will never go out of style.

GRACEFUL

DAPPER

PRESTIGE

WHITE CONTOUR

PEARL DIGITAL

GRANDEUR

SIMPLE

DETAILS

NEAT

CLEAN

SIMPLISTIC

**SNOW AMARA** 

**SNOW CREST** 

Surrounded by blooms, an alfresco affair will never go out of style. Using nature as your backdrop, gardens are the perfect setting to get married if you're dreaming of a fairytale wedding. To bring your botanic vision to life, think watercolor details, floral motifs, and soft pastels. Set the tone with oversized bouquets and other natural elements.