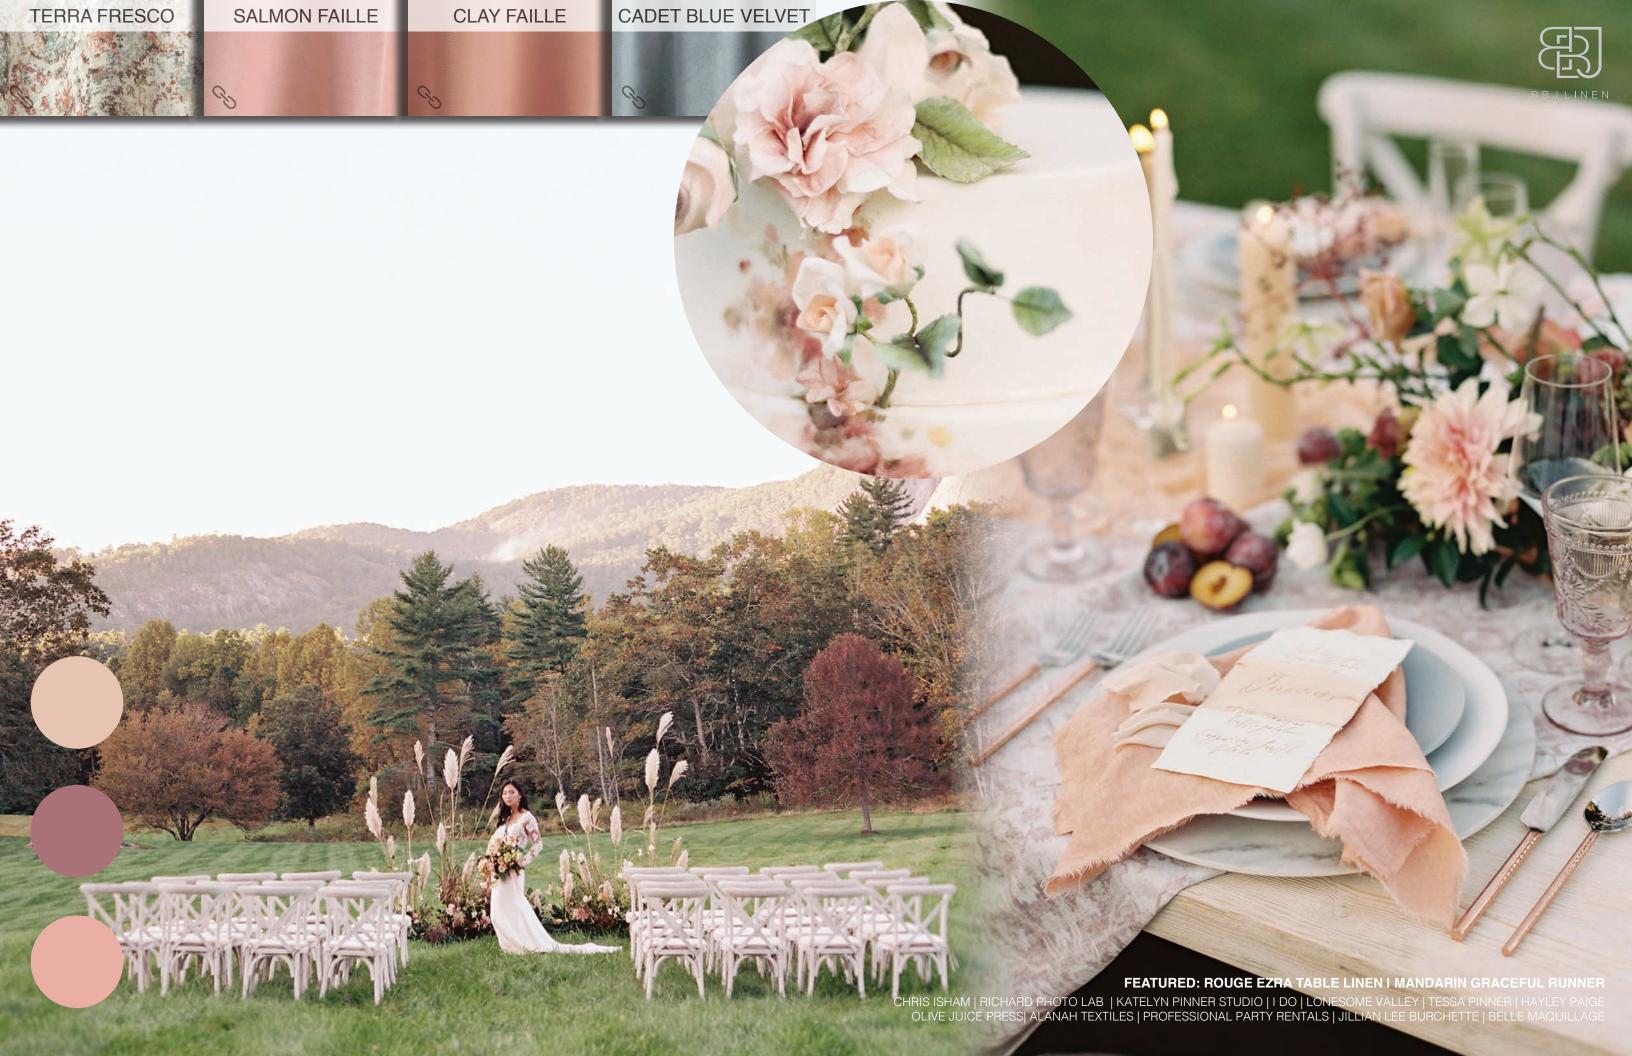

NEAT

CLEAN

SIMPLISTIC

**SNOW AMARA** 

**SNOW CREST** 

Surrounded by blooms, an alfresco affair will never go out of style. Using nature as your backdrop, gardens are the perfect setting to get married if you're dreaming of a fairytale wedding. To bring your botanic vision to life, think watercolor details, floral motifs, and soft pastels. Set the tone with oversized bouquets and other natural elements.

VERDANT

**OPEN** 

**FLORA** 

**BALLET MARINA OVERLAY** 

**DELICATE** 

BLOSSOM

FLORET

**BAY COURTYARD** 

CHAMPAGNE CORSAGE

**OXFORD HIDDEN GARDEN** 

**ROSEWOOD CORA** 