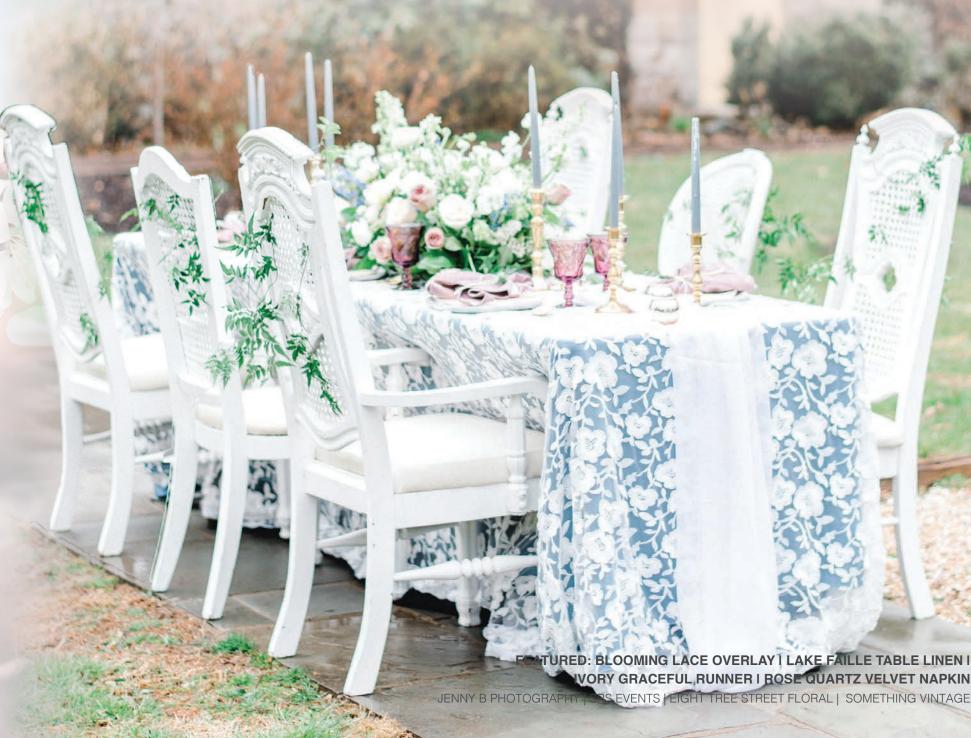

NEAT

CLEAN

SIMPLISTIC

**SNOW AMARA** 

**SNOW CREST** 

Surrounded by blooms, an alfresco affair will never go out of style. Using nature as your backdrop, gardens are the perfect setting to get married if you're dreaming of a fairytale wedding. To bring your botanic vision to life, think watercolor details, floral motifs, and soft pastels. Set the tone with oversized bouquets and other natural elements.

VERDANT

**OPEN** 

**FLORA** 

**BALLET MARINA OVERLAY** 

**DELICATE** 

BLOSSOM

FLORET

**BAY COURTYARD** 

CHAMPAGNE CORSAGE

**OXFORD HIDDEN GARDEN** 

**ROSEWOOD CORA** 