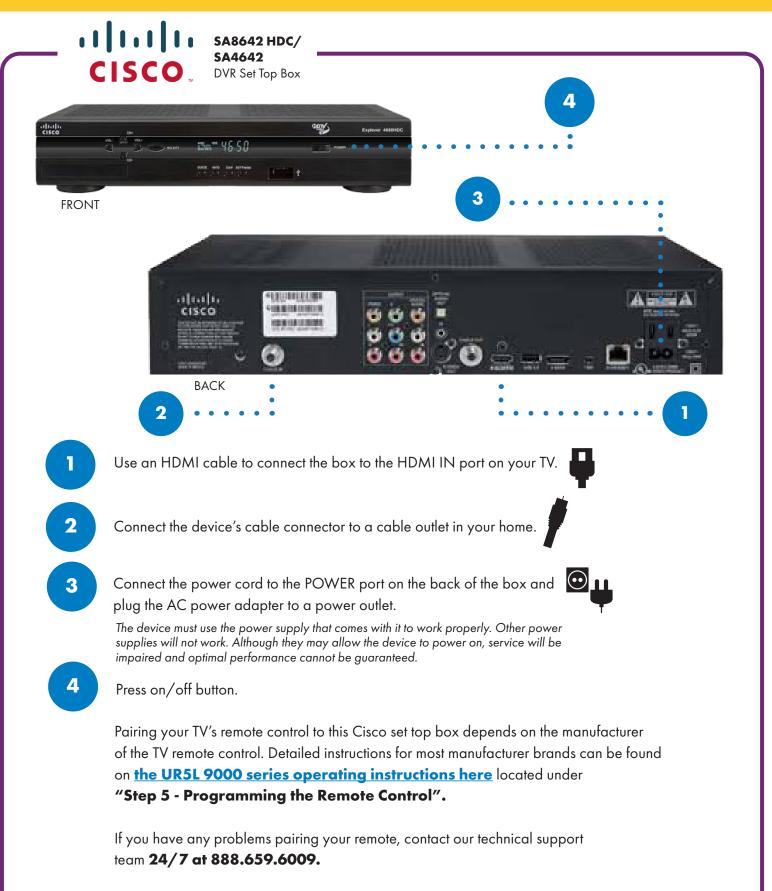

...... CISCO SA8642 HDC/SA4642

DVR Set Top Box

## **Quick Start Guide**

Do not expose the device to water or moisture. The device is a high-performance communications device designed for home and office environments. Do not use the device outdoors. Keep the device in an environment between  $0^{\circ}$ C -  $40^{\circ}$ C ( $32^{\circ}$ F -  $104^{\circ}$ F). To avoid overheating, do NOT place any object on top of the device.