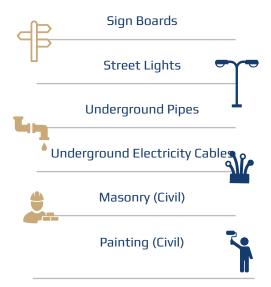

## 6. Infrastructure

FMS can build what you need when you need it, but also, help you maintain the facilities you already have. Under our integrated range of services, we offer the creation, management and upkeep of signboards. We design and install streetlights and underground pipes. We are dedicated to the uninterrupted functioning of your business. We can take care of a wide range of infrastructure jobs so that you can concentrate on your business.