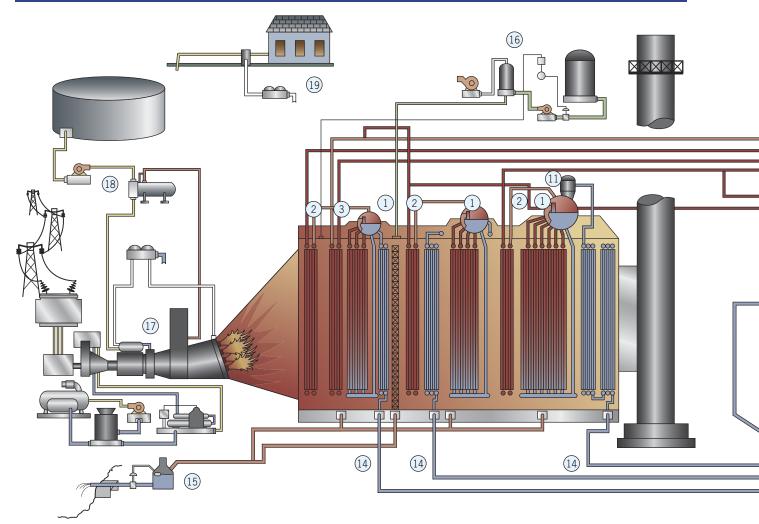

#### 1. Drum

- Blowdown Valves
- Check Valves
- Drain Valves
- Elbow Down Valves
- Isolation Valves
- Liquid Level Valves & Gauges
- Safety Valves
- Vent Valves

#### 2. Superheater

- Check Valves
- Control Valves
- Desuperheaters
- Electronic Level Detection
- Electronic Relief Valves
- HP By-pass Station
- Safety Valves
- Vent Valves

#### 3. Reheater

- Check Valves
- Control Valves
- Desuperheaters
- Drain Valves
- Electronic Relief Valves
- HRH By-pass Station
- Isolation Valves
- Isolation Device
- Safety Valves
- Vent Valves

#### 13. Boiler Feed **Booster Pumps**

Safety Valves

Vent Valves

17. Soot Blowers

Check Valves

Control Valves

• Isolation Valves

18. SCR Storage &

Injection

Check Valves

Control Valves

Isolation Valves

Pilot Operated

• Liquid Level Valves & Gauges

• Pump Protection Valves

Safety Relief Valves

#### 14. BFWP Turbine

- Check Valves
- Desuperheater
- Drain Valves
- Isolation Valves
- Pump Protection Valves
- Pilot Operated Safety Relief Valves
- Safety Relief Valves
- Start-up Control Valves
- Turbine Protection Valves
- Vent Valves