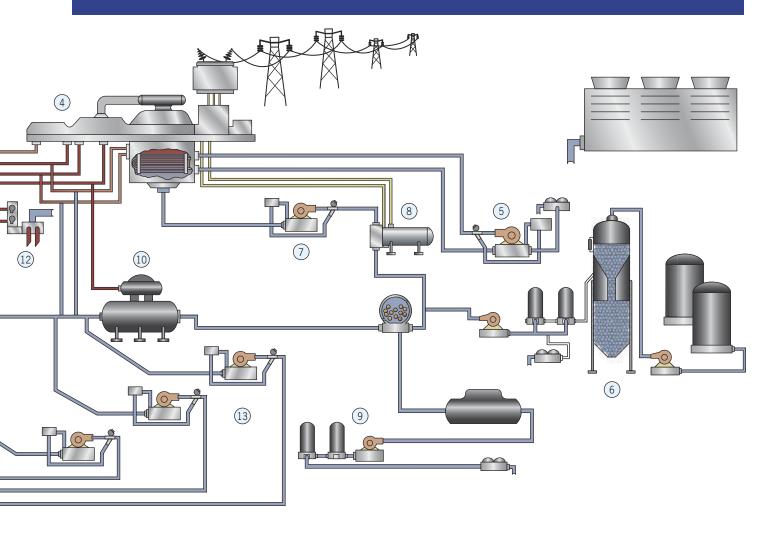

#### 1. Atmospheric Distillation

- Actuators & Control Systems
- Check Valves
- Control Valves
- Instrumentation Products
- Isolation Valves
- Liquid Level Gauges
- Pressure Relief Valves: Pilot Operated
- Pump Protection Products
- Safety Selector Valves
- Severe & Critical Service Valves
- Steam Traps
- Tank Protection

#### 2. Vacuum Distillation

- Actuators & Control Systems
- Check Valves
- Control Valves
- Instrumentation Products
- Isolation Valves
- Liquid Level Gauges
- Pressure Relief Valves: Pilot Operated
- Pump Protection Products
- Safety Selector Valves
- Severe & Critical Service Valves
- Steam Traps
- Tank Protection

#### 3. Coker

- Actuators & Control Systems
- Check Valves
- Control Valves
- Instrumentation Products
- Isolation Valves
- Liquid Level Gauges
- Pressure Relief Valves: Pilot & Spring Operated
- Pump Protection Products
- Safety Selector Valves
- Severe & Critical Service Valves
- Steam Traps
- Tank Protection

#### 4. Gas Plant

- Actuators & Control Systems
- Check Valves
- Control Valves
- Instrumentation Products
- Isolation Valves
- Liquid Level Gauges
- Pressure Relief Valves: Pilot & Spring Operated
- Pump Protection Products
- Safety Selector Valves
- Severe & Critical Service Valves
- Steam Traps
- Tank Protection

#### 5. Hydrotreaters

- Actuators & Control Systems
- Check Valves
- Control Valves
- Instrumentation Products
- Isolation Valves
- Liquid Level Gauges
- Pressure Relief Valves: Pilot & Spring Operated
- Pump Protection Products
- Safety Selector Valves
- Severe & Critical Service Valves
- Steam Traps
- Tank Protection

#### 6. Hydrocracker

- Actuators & Control Systems
- Check Valves
- Control Valves
- Instrumentation Products
- Isolation Valves
- Liquid Level Gauges
- Pressure Relief Valves: Pilot & Spring Operated
- Pump Protection Products
- Safety Selector Valves
- Severe & Critical Service Valves
- Steam Traps
- Tank Protection

#### 7. FCC Feed Hydrotreater

- Actuators & Control Systems
- Check Valves
- Control Valves
- Instrumentation Products
- Isolation Valves
- Liquid Level Gauges
- Pressure Relief Valves: Pilot & Spring Operated
- Pump Protection Products
- Safety Selector Valves
- Severe & Critical Service Valves
- Steam Traps
- Tank Protection

#### 8. Visbreaker

- Actuators & Control Systems
- Check Valves
- Control Valves
- Instrumentation Products
- Isolation Valves
- Liquid Level Gauges
- Pressure Relief Valves: Pilot Operated
- Pump Protection Products
- Safety Selector Valves
- Severe & Critical Service Valves
- Steam Traps
- Tank Protection

#### 9. Oxygenate Plant

- Actuators & Control Systems
- Check Valves
- Control Valves
- Instrumentation Products
- Isolation Valves
- Liquid Level Gauges
- Pressure Relief Valves: Pilot & Spring Operated
- Pump Protection Products
- Safety Selector Valves
- Severe & Critical Service Valves
- Steam Traps
- Tank Protection