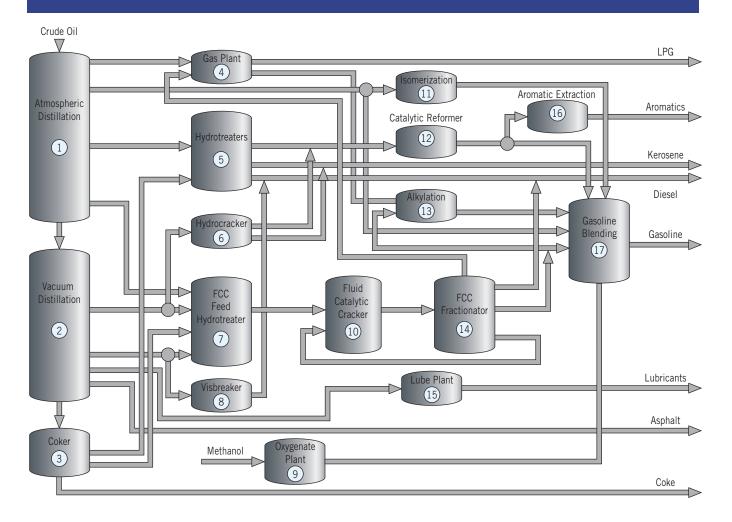

#### Conventional Power Plant

#### 1. Drum

- Blowdown Valves
- Check Valves
- Drain Valves
- Elbow Down Valves
- Isolation Valves
- Liquid Level Valves & Gauges
- Safety Valves
- Vent Valves

#### 2. Superheater

- Check Valves
- Control Valves
- Desuperheaters
- Electronic Level Detection
- Electronic Relief Valves
- HP By-pass Station
- Safety Valves
- Vent Valves

#### 3. Reheater

- Check Valves
- Control Valves
- Desuperheaters
- Drain Valves
- Electronic Relief Valves
- HRH By-pass Station
- Isolation Valves
- Isolation Device
- Safety Valves
- Vent Valves

## 4. Steam Turbine With Condenser

- Desuperheaters
- Extraction/Induction
   Check Valves
- Liquid Level Valves & Gauges
- Main Steam Isolation
- Pilot Operated
   Safety Relief Valves
- Safety Relief Valves
- Start-up/By-pass Valves
- Turbine Drain Valves
- Turbine Protection Valves
- Vent Valves

### 5. Cooling Water Circulation

- Check Valves
- Control Valves
- Drain Valves
- Isolation Valves
- Pump Protection Valves
- Safety Relief Valves

## 6. Water Intake & Treatment

- Check Valves
- Control Valves
- Drain Valves
- Isolation Valves
- Pump Protection Valves
- Safety Relief Valves

#### 7. Condensate Pumps

- Check Valves
- Drain Valves
- Isolation Valves
- Pump Protection Valves
- Safety Relief Valves

#### 8. Heat Exchanger

- Check Valves
- Control Valves
- Drain Valves
- Isolation Valves
- Pump Protection Valves
- Safety Relief Valves
- Vent Valves

#### 9. Low Pressure Heaters

- By-pass System
- Check Valves
- Control Valves
- Drain Valves
- Electronic Level Detection
- Isolation Valves
- Liquid Level Indicators
- Safety Relief Valves
- Vent Valves

#### 10. Deaerator

- Check Valves
- Control Valves
- Drain Valves
- Isolation Valves
- Liquid Level Valves & Gauges
- Safety Relief Valves
- Vent Valves

#### 11. Evaporator

- Check Valves
- Drain Valves
- Isolation Valves
- Liquid Level Valves & Gauges
- Safety Relief Valves
- Vent Valves

#### 12. Make-up Water

- Check Valves
- Drain Valves
- Isolation Valves
- Liquid Level Valves & Gauges
- Pump Protection Valves
- Safety Relief Valves

#### 13. Boiler Feed **Booster Pumps**

Safety Valves

Vent Valves

17. Soot Blowers

Check Valves

Control Valves

• Isolation Valves

18. SCR Storage &

Injection

Check Valves

Control Valves

Isolation Valves

Pilot Operated

• Liquid Level Valves & Gauges

• Pump Protection Valves

Safety Relief Valves

Safety Selector Valves

Safety Relief Valves

• Drain Valves

• Drain Valves

• Safety Valves

Vent Valves

- Check Valves
- Drain Valves
- Isolation Valves
- Pump Protection Valves
- Safety Relief Valves

#### 14. BFWP Turbine

- Check Valves
- Desuperheater
- Drain Valves
- Isolation Valves
- Pump Protection Valves
- Pilot Operated Safety Relief Valves
- Safety Relief Valves
- Start-up Control Valves
- Turbine Protection Valves
- Vent Valves

### 19. Bag House

Isolation Valves

#### 20. Scrubber

Isolation Valves

#### 21. Precipitator

Isolation Valves

#### 22. Coal Pulverizers

Isolation Valves

#### 23. Burners

Isolation Valves

#### 24. Fuel Storage and Distribution

- Check Valves
- Detonation & Flame Arresters
- Drain Valves
- Emergency Vent
- Gauge Hatches & Manhole Covers
- Internal Tank Valves & Operators
- Isolation Valves
- Liquid Level Valves & Gauges
- Pilot Operated Pressure/Vacuum Valves
- Safety Relief Valves
- Tank Blanketing Regulators

#### 25. Mud Drums

- · Blow-off Valves
- Continuous Blowdown Valves
- Drain Valves

#### 26. Flash Tank

- Check Valves
- Discharge Control Valves
- Drain Valves
- Liquid Level Valves & Gauges
- Safety Relief Valves

#### 27. Ash Handling

- Control Valves
- Isolation Valves
- Pilot Operated Safety Relief Valves
- Transport Valves

#### 1. Thru 27.

- Actuators
- Enclosures
- Hand Valves & Manifolds
- Steam Traps