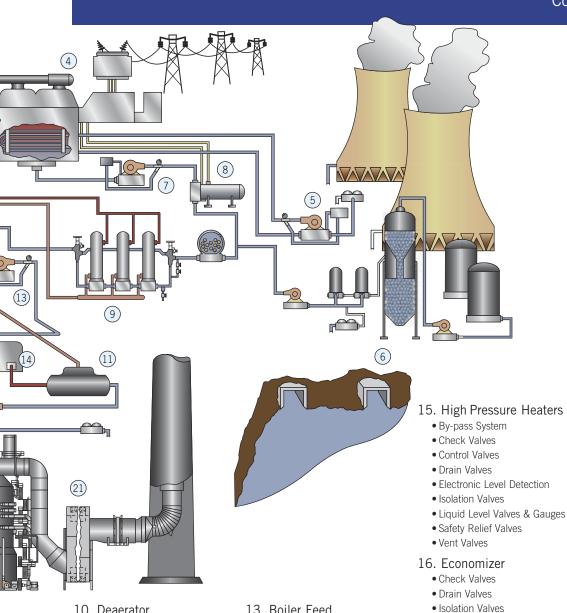

#### 1. Drum

- Blowdown Valves
- Check Valves
- Drain Valves
- Elbow Down Valves
- Isolation Valves
- Liquid Level Valves & Gauges
- Safety Valves
- Vent Valves

#### 2. Superheater

- Check Valves
- Control Valves
- Desuperheaters
- Electronic Level Detection
- Electronic Relief Valves
- HP By-pass Station
- Safety Valves
- Vent Valves

#### 3. Reheater

- Check Valves
- Control Valves
- Desuperheaters
- Drain Valves
- Electronic Relief Valves
- HRH By-pass Station
- Isolation Valves
- Isolation Device
- Safety Valves
- Vent Valves

## 4. Steam Turbine With Condenser

- Desuperheaters
- Extraction/Induction
   Check Valves
- Liquid Level Valves & Gauges
- Main Steam Isolation
- Pilot Operated
   Safety Relief Valves
- Safety Relief Valves
- Start-up/By-pass Valves
- Turbine Drain Valves
- Turbine Protection Valves
- Vent Valves

### 5. Cooling Water Circulation

- Check Valves
- Control Valves
- Drain Valves
- Isolation Valves
- Pump Protection Valves
- Safety Relief Valves

## 6. Water Intake & Treatment

- Check Valves
- Control Valves
- Drain Valves
- Isolation Valves
- Pump Protection Valves
- Safety Relief Valves

#### 7. Condensate Pumps

- Check Valves
- Drain Valves
- Isolation Valves
- Pump Protection Valves
- Safety Relief Valves

#### 8. Heat Exchanger

- Check Valves
- Control Valves
- Drain Valves
- Isolation Valves
- Pump Protection Valves
- Safety Relief Valves
- Vent Valves

#### 9. Low Pressure Heaters

- By-pass System
- Check Valves
- Control Valves
- Drain Valves
- Electronic Level Detection
- Isolation Valves
- Liquid Level Indicators
- Safety Relief Valves
- Vent Valves

#### 10. Deaerator

- Check Valves
- Control Valves
- Drain Valves
- Isolation Valves
- Liquid Level Valves & Gauges
- Safety Relief Valves
- Vent Valves

#### 11. Evaporator

- Check Valves
- Drain Valves
- Isolation Valves
- Liquid Level Valves & Gauges
- Safety Relief Valves
- Vent Valves

#### 12. Make-up Water

- Check Valves
- Drain Valves
- Isolation Valves
- Liquid Level Valves & Gauges
- Pump Protection Valves
- Safety Relief Valves

#### 13. Boiler Feed **Booster Pumps**

Safety Valves

Vent Valves

17. Soot Blowers

Check Valves

Control Valves

• Isolation Valves

18. SCR Storage &