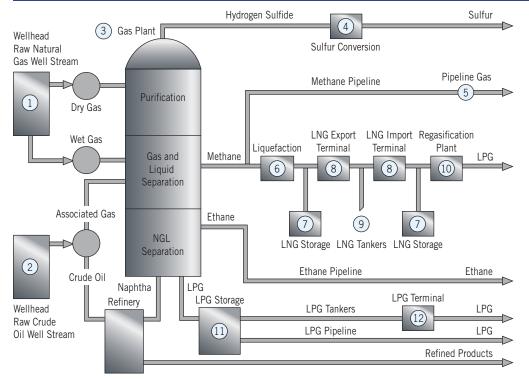

### Natural Gas Processing Application, Applicable Valves and Operational Systems

- 1. Wellhead Natural Gas
  - Instrumentation Products
- 2. Wellhead-Crude Oil
  - Instrumentation Products
- 3. Separation
  - Actuators & Control Systems
  - Check Valves
  - Instrumentation Products
  - Isolation Valves
  - Liquid Level Indicating Systems
  - Pressure Relief Valves: Pilot & Spring Operated
  - Pump Protection Products
  - Safety Selector Valves
  - Tank Protection

#### 4. Sulfur Conversion

- Actuators & Control Systems
- Check Valves
- Instrumentation Products
- Isolation Valves
- Pressure Relief Valves:
   Pilot & Spring Operated
- Pump Protection Products
- Safety Selector Valves
- Severe & Critical Service Valves
- Tank Protection

#### 5. Pipeline Gas

- Actuators & Control Systems
- Check Valves
- Instrumentation Products
- Isolation Valves
- Pressure Relief Valves:
   Pilot & Spring Operated
- Safety Selector Valves
- Severe & Critical Service Valves

#### 6. Liquefaction

- Actuators & Control Systems
- Check Valves
- Instrumentation Products
- Isolation Valves
- Liquid Level Indicating Systems
- Pressure Relief Valves: Pilot & Spring Operated
- Pump Protection Products
- Safety Selector Valves

#### 7. LNG Storage

- Actuators & Control Systems
- Check Valves
- Instrumentation Products
- Isolation Valves
- Liquid Level Indicating Systems
- Pressure Relief Valves:
   Pilot & Spring Operated
- Pump Protection Products
- Safety Selector Valves
- Tank Protection

# 8. LNG Export/Import Terminal

- Actuators & Control Systems
- Check Valves
- Control Valves
- Instrumentation Products
- Isolation Valves
- Liquid Level Indicating Systems
- Pressure Relief Valves:
   Pilot & Spring Operated
- Pump Protection Products
- Safety Selector Valves
- Tank Protection

#### 9. LNG Tankers

- Actuators & Control Systems
- Check Valves
- Control Valves
- Instrumentation Products
- Isolation Valves
- Liquid Level Indicating Systems
- Pressure Relief Valves: Pilot & Spring Operated
- Pump Protection Products
- Safety Selector Valves

# • Tank Protection 10. Regasification

- Actuators & Control Systems
- Check Valves
- Instrumentation Products
- Isolation Valves
- Liquid Level Indicating Systems
- Pressure Relief Valves: Pilot & Spring Operated
- Pump Protection Products
- Safety Selector Valves
- Severe & Critical Service Valves

### 11. LPG Storage &

#### 12. LPG Terminal

- Actuators & Control Systems
- Check Valves
- Control Valves
- Instrumentation Products
- Isolation Valves
- Liquid Level Indicating Systems
- Pressure Relief Valves:
   Pilot & Spring Operated
- Pump Protection Products
- Safety Selector Valves
- Tank Protection